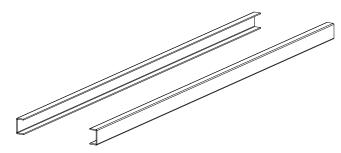

## Caution

Risk of injury through pinching. Use protective clothing.

Enclosed in the kit:

Mounting rail, Topvex size 20-35 2 pcs, size 60-100 4 pcs

Panel filter, Topvex size 20-35 1 pcs, size 60-100 2 pcs

The mounting rails has double sided adhesive tape attached. Remove the protective liner from the adhesive tape. Attach the rails according to Fig. 1, Fig. 2. The location differ between air handling units.