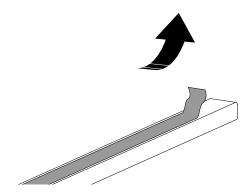

The mounting rails has double sided adhesive tape attached. Remove the protective liner from the adhesive tape. Attach the rails according to Fig. 1, Fig. 2. The location differ between air handling units.