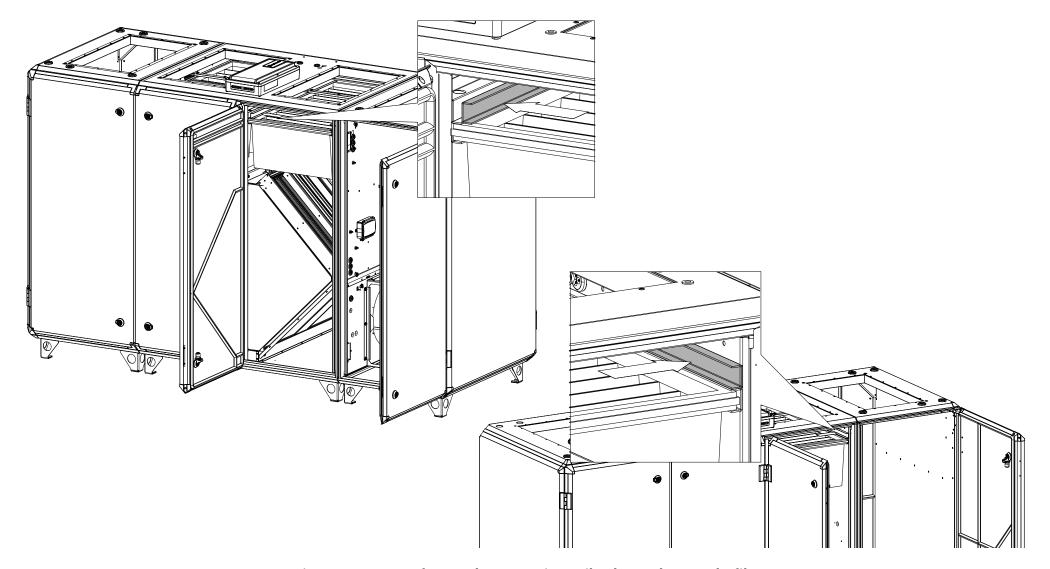

The mounting rails has double sided adhesive tape attached. Remove the protective liner from the adhesive tape. Attach the rails according to Fig. 1, Fig. 2. The location differ between air handling units.

Fig. 1 Topvex TC, fasten the mounting rails above the supply filter

Fig. 2 Fasten the mounting rails beside the supply filter