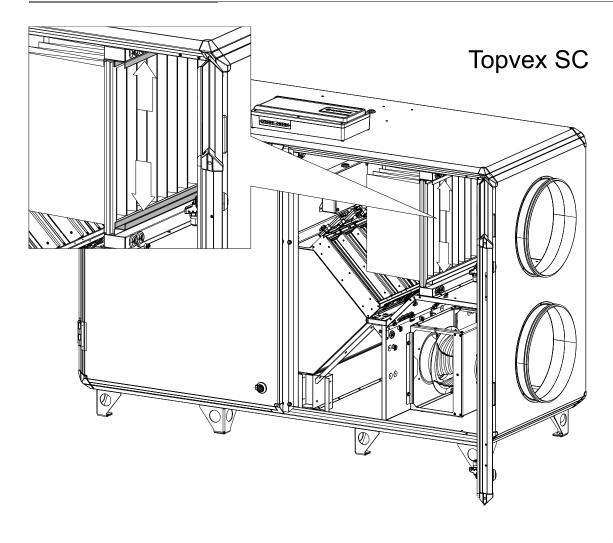

The mounting rails has double sided adhesive tape attached. Remove the protective liner from the adhesive tape. Attach the rails according to Fig. 1, Fig. 2. The location differ between air handling units.

Fig. 1 Topvex TC, fasten the mounting rails above the supply filter

Fig. 2 Fasten the mounting rails beside the supply filter