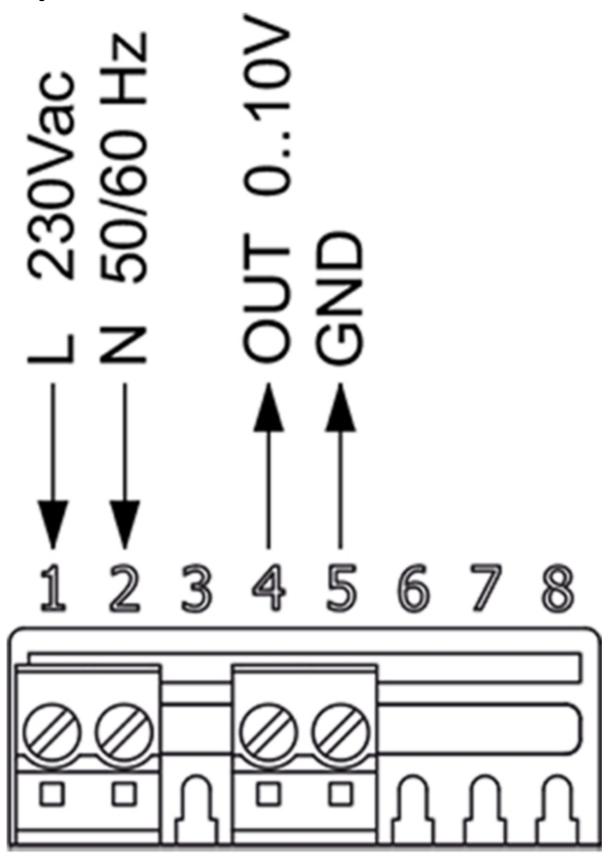

Email: info@adremit.co.uk

Wiring

Name: EC-BASIC-CO2 AND TEMPERATURE | Item no.:  $\bf 24808$ 

Document type: Product card | Document date: 2019-08-01 | Generated by: Online catalogue

**Get In Touch** 

**Call:** 0845 6880112

Email: info@adremit.co.uk