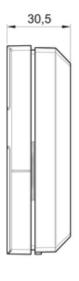

s the maximum between INTERNAL 1 SIGNAL and INTERNAL 2 SIGNAL.

The range for temperature knob set point is from 5 to 30°C



#### **Technical parameters**

| Other                 |        |     |
|-----------------------|--------|-----|
| Weight                | 0,15   | kg  |
| Default group         |        |     |
| Frequency             | 50/60  | Hz  |
| Power consumption     | 1,5    | W   |
| Temperature range     | -20-50 | °C  |
| CO2 measurement range | 0-2000 | PPM |

Name: EC-BASIC-CO2 AND TEMPERATURE | Item no.: 24808

 $\hbox{ Document type: } \textbf{Product card} \mid \hbox{ Document date: } \textbf{2019-08-01} \mid \hbox{ Generated by: } \textbf{Online catalogue}$ 



00 00

**Get In Touch** 

Call: <u>0845 6880112</u>



Email: info@adremit.co.uk



### **Dimensions**







### Accessories

# **Documentation**





Name: EC-BASIC-CO2 AND TEMPERATURE | Item no.:  $\bf 24808$ 

Document type: Product card | Document date: 2019-08-01 | Generated by: Online catalogue



**Get In Touch** 

**Call:** 0845 6880112



Email: info@adremit.co.uk

Wiring



Name: EC-BASIC-CO2 AND TEMPERATURE | Item no.:  $\bf 24808$ 

Document type: Product card | Document date: 2019-08-01 | Generated by: Online catalogue



**Get In Touch** 

**Call:** 0845 6880112



Email: info@adremit.co.uk