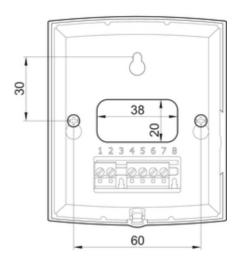

Email: info@adremit.co.uk

Wiring

Name: EC-BASIC-CO2 AND TEMPERATURE | Item no.:  $\bf 24808$ 

Document type: Product card | Document date: 2019-08-01 | Generated by: Online catalogue

**Get In Touch** 

**Call:** 0845 6880112