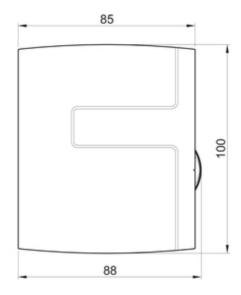

the maximum between INTERNAL 1 SIGNAL and INTERNAL 2 SIGNAL.

The range for temperature knob set point is from 5 to 30°C



#### **Technical parameters**

| Other                 |        |     |
|-----------------------|--------|-----|
| Weight                | 0,15   | kg  |
| Default group         |        |     |
| Frequency             | 50/60  | Hz  |
| Power consumption     | 1,5    | W   |
| Temperature range     | -20-50 | °C  |
| CO2 measurement range | 0-2000 | PPM |

Name: EC-BASIC-CO2 AND TEMPERATURE | Item no.: 24808

 $\hbox{ Document type: } \textbf{Product card} \mid \hbox{ Document date: } \textbf{2019-08-01} \mid \hbox{ Generated by: } \textbf{Online catalogue}$ 



00 00

**Get In Touch** 

Call: <u>0845 6880112</u>



Email: info@adremit.co.uk



### **Dimensions**







### Accessories

# **Documentation**





Name: EC-BASIC-CO2 AND TEMPERATURE | Item no.:  $\bf 24808$ 

Document type: Product card | Document date: 2019-08-01 | Generated by: Online catalogue



**Get In Touch** 

**Call:** 0845 6880112



Email: info@adremit.co.uk

Wiring



Name: EC-BASIC-CO2 AND TEMPERATURE | Item no.:  $\bf 24808$ 

Document type: Product card | Document date: 2019-08-01 | Generated by: Online catalogue



**Get In Touch** 

**Call:** 0845 6880112



Email: info@adremit.co.uk