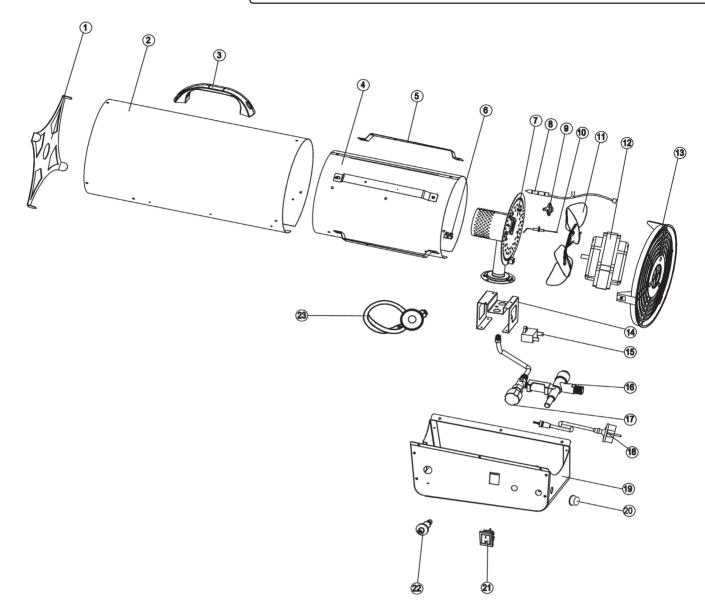

## Parts Information:

## Space Warmer® Propane Heater 102,000-170,000Btu/hr Model No: LP170

| Item | Part No. | Description              |
|------|----------|--------------------------|
| 1    | LP170.01 | FRONT GRILLE             |
| 2    | LP170.02 | OUTER CASING             |
| 3    | LP170.03 | HANDLE                   |
| 4    | LP170.04 | INNER COVER              |
| 5    | LP170.05 | INSULATION COVER SUPPORT |
| 6    | LP170.06 | CONNECTION BLOCK         |
| 7    | LP170.07 | BURNER HEAD ASS'Y        |
| 8    | LP170.08 | THERMOCOUPLE             |
| 9    | LP170.09 | THERMAL CUT-OUT          |
| 10   | LP170.10 | IGNITION ELECTRODE       |
| 11   | LP170.11 | FAN                      |
| 12   | LP170.12 | MOTOR                    |

| Item | Part No.  | Description                       |
|------|-----------|-----------------------------------|
| 13   | LP170.13  | AIR INLET GRILLE                  |
| 14   | LP170.14  | NOZZLE SUPPORT BRACKET            |
| 15   | LP170.15  | CAPACITOR 2.0uF                   |
| 16   | LP170.16A | CONTROL VALVE ASS'Y               |
| 17   | LP170.17  | ADJUSTMENT KNOB                   |
| 18   | MC3CX0.75 | MAINS CABLE BLK, 3 CORE, 0.75 MM2 |
| 19   | LP170.19  | LOWER SUPPORT                     |
| 20   | LP170.20  | INLET CONNECTION PROTECTION COVER |
| 21   | LP170.21  | SWITCH                            |
| 22   | LP170.22  | IGNITOR                           |
| 23   | LP170.23  | REGULATOR ASS'Y 700mbar           |