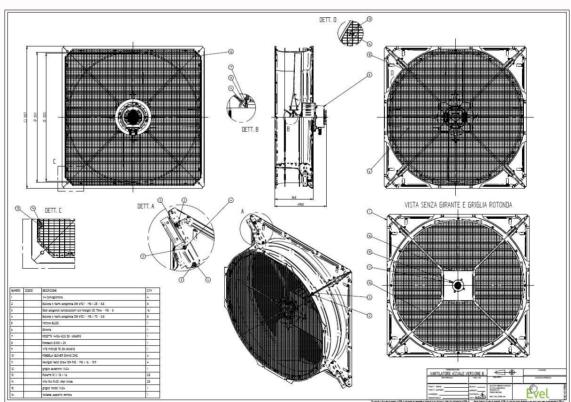

It has a modular structure with two assembly modes: "square" version, complete with panels and shutter, or "circular" version, by mounting only the fan shroud with or without grids. This allows to install it on the wall or along the cowshed's feed lanes through hooks with chains.

## **Technical Data:**

- Impeller diameter: 1223 mm;
- Case size: 1360x1360x506mm;
- Airflow rates up to 41.750 m<sup>3</sup>/h;
- Fan shroud in plastic;
- Versatile mounting with or without outer body;
- Fan statically and dynamically balanced to ensure maximum efficiency and durability;
- Brushless motor with integrated inverter to achieve high performance with the lowest consumption.