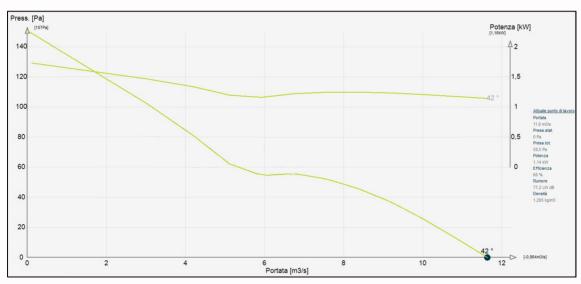

Working Point
Air Flow
41.750 m^3/h
Static pressure
0 Pa
Tot. pressure
58,5 Pa
Power
1,14 KW
Blade's efficiency
60%
Noise Level
72,2 LW dB
Density

1,205 kg/m3

www.evelsrl.it

Evel Srl

Via Luigi Albertini 36 - Edificio D5 I-60131 Ancona Tel. +39 071 2865015 www.evelsrl.it info@evelsrl.it www.evelsrl.it www.evelsrl.it info@evelsrl.it Cod. Fisc. & P.IVA 02687550422 - Numero Iscrizione Registro Imprese AN 02687550422 - R.E.A. di Ancona: 207278 - Cap. Soc. € 10.000,00 i.v.