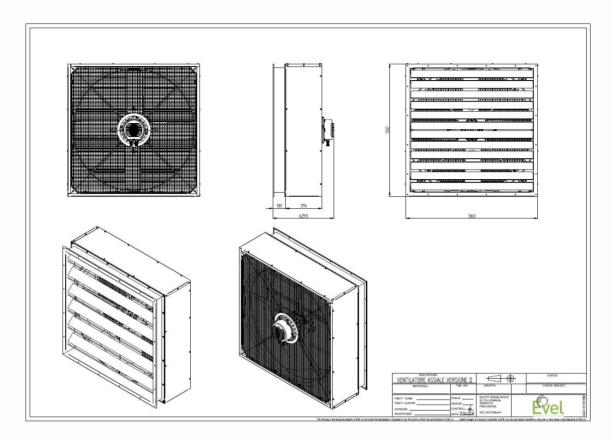

It has a modular structure with two assembly modes: "square" version, complete with panels and shutter, or "circular" version, by mounting only the fan shroud with or without grids. This allows to install it on the wall or along the cowshed's feed lanes through hooks with chains.

## **Technical Data:**

- Impeller diameter: 1223 mm;
- Case size: 1360x1360x506mm;
- Airflow rates up to 41.750 m<sup>3</sup>/h;
- Fan shroud in plastic;
- Versatile mounting with or without outer body;
- Fan statically and dynamically balanced to ensure maximum efficiency and durability;
- Brushless motor with integrated inverter to achieve high performance with the lowest consumption.