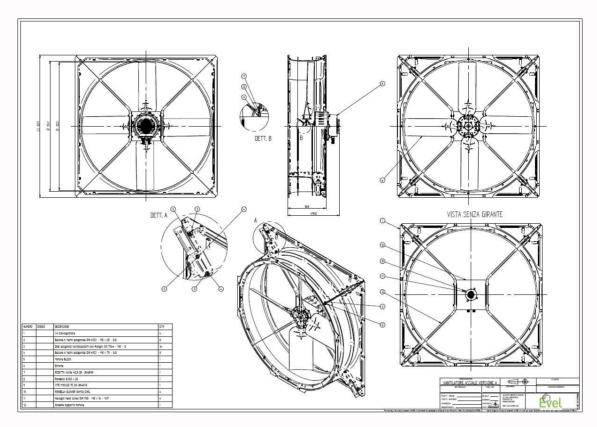

It has a modular structure with two assembly modes: "square" version, complete with panels and shutter, or "circular" version, by mounting only the fan shroud with or without grids. This allows to install it on the wall or along the cowshed's feed lanes through hooks with chains.

## **Technical Data:**

- Impeller diameter: 1223 mm;
- Case size: 1360x1360x506mm;
- Airflow rates up to 41.750 m<sup>3</sup>/h;
- Fan shroud in plastic;
- Versatile mounting with or without outer body;
- Fan statically and dynamically balanced to ensure maximum efficiency and durability;
- Brushless motor with integrated inverter to achieve high performance with the lowest consumption.