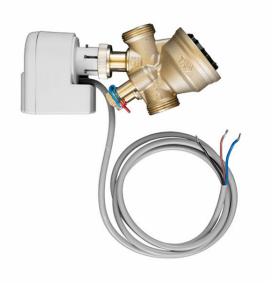

#### VLSP, pressure independent valve system on/off

Two way pressure independent control and adjustment valve with on/off actuator, shut-off valve and bypass. DN15/20/25/32. 230V.

The valve set consists of the following:

- TAC, pressure independent regulation and adjustment valve
- SD230, actuator on/off 230V
- · AV. shut off valve
- BPV10, bypass valve