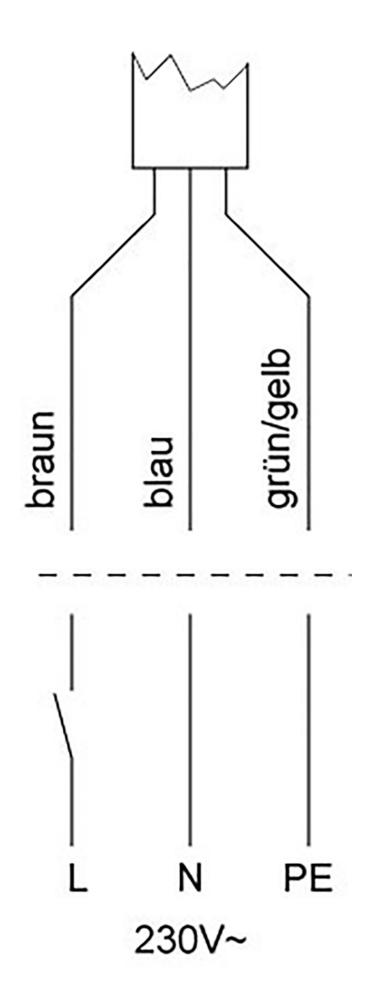

Pressure drop diagram

Name: VKM 560/630 BACK DRAFT DAMPER | Item no.: 9557

Document type: Product card | Document date: 2019-05-15 | Generated by: Online catalogue

Email: info@adremit.co.uk

Wiring

Name: VKM 560/630 BACK DRAFT DAMPER | Item no.: 9557

Document type: Product card | Document date: 2019-05-15 | Generated by: Online catalogue

**Get In Touch** 

Our Address

Colours

braun = brown

blau = blue

grün/gelb = green/yellow

Name: VKM 560/630 BACK DRAFT DAMPER | Item no.: 9557