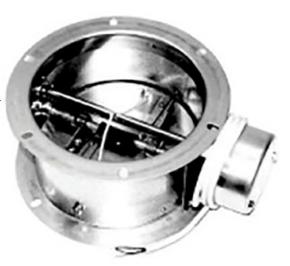

## Description

VKM motor driven shutter

Consists of flanges manufactured from galvanized steel, and of shutter blades manufactured from seawater resistant aluminium.

Is equipped with a servo motor (230V/50Hz/25W), which can be operated manually as well as through the automatic controllers of the air conditioning unit. While the motor is energized the shutter stays open. When separated from the supply the shutter will close automatically.

Temperature approx 70°C.

Suitable for DVS/DHS, DVSI, DVN.