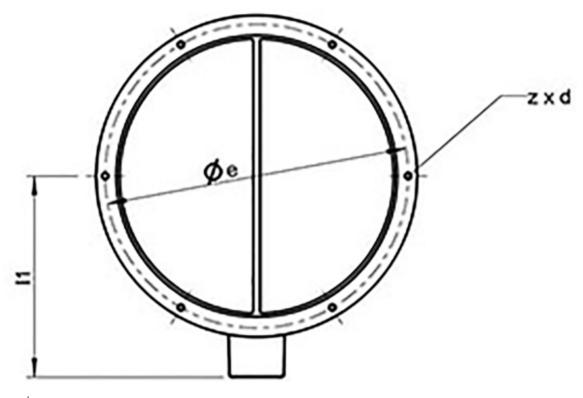

## **Dimensions**

 Ø da
 Ø e
 Ø di
 h4
 I1
 z x d

 VKM 560/630
 639
 605
 573
 255
 375
 8 x Ø 10

Name: VKM 560/630 BACK DRAFT DAMPER | Item no.: 9557

 $\hbox{ Document type: } \textbf{Product card} \mid \hbox{ Document date: } \textbf{2019-05-15} \mid \hbox{ Generated by: } \textbf{Online catalogue}$ 