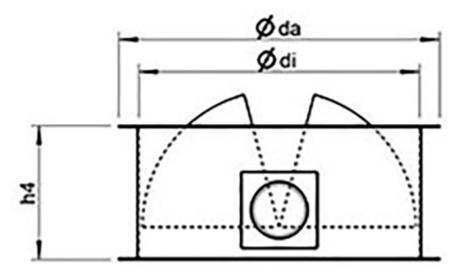

## **Dimensions**

 Ø da
 Ø e
 Ø di
 h4
 I1
 z x d

 VKM 560/630
 639
 605
 573
 255
 375
 8 x Ø 10

Name: VKM 560/630 BACK DRAFT DAMPER | Item no.: 9557

 $\hbox{ Document type: } \textbf{Product card} \mid \hbox{ Document date: } \textbf{2019-05-15} \mid \hbox{ Generated by: } \textbf{Online catalogue}$ 