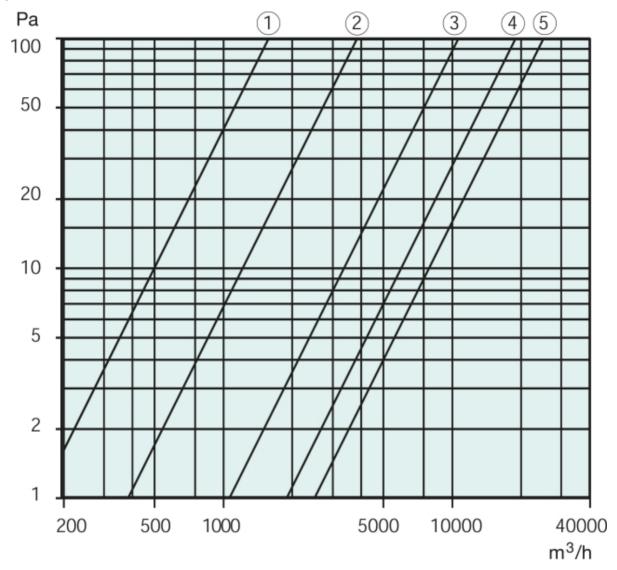

Pressure drop diagram

Name: VKM 560/630 BACK DRAFT DAMPER | Item no.: 9557

Document type: Product card | Document date: 2019-05-15 | Generated by: Online catalogue

Email: info@adremit.co.uk

Wiring

Name: VKM 560/630 BACK DRAFT DAMPER | Item no.: 9557