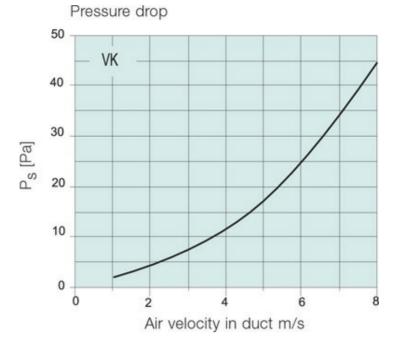

All the parts are manufactured in weather-resistant and shockproof nylon material. The robust construction ensures that the vanes will not become deformed or loose. Above size 45, the vanes are fitted with a cast counterweight. Air velocity should not exceed 12 m/s. The louvre shutters are easy to install. Wall plugs and screws are included.