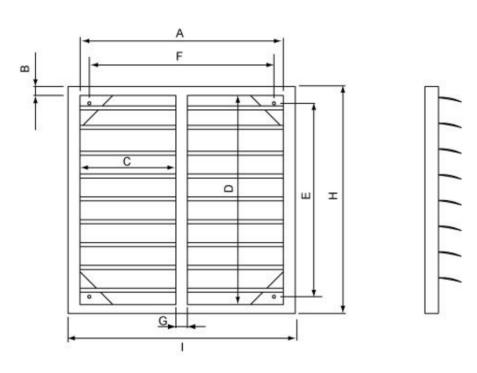

## **Dimensions**

Ε F G H VK 80 800 15 2x 383 800 760 760 30 830 830 40 VK 90 920 15 2x 445 920 872 871 28 950 950 40

J\* = Thickness frame

Name: VK-90 LOUVRE SHUTTER | Item no.: 5656

Document type: Product card | Document date: 2019-05-15 | Generated by: Online catalogue

## Diagram

..

Name: VK-90 LOUVRE SHUTTER | Item no.: 5656

Document type: Product card | Document date: 2019-05-15 | Generated by: Online catalogue

Get In Touch

**Our Address**