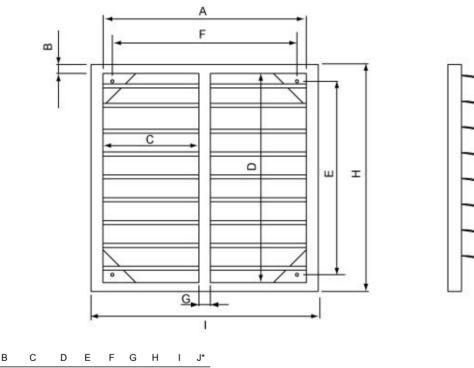

#### Dimensions

|                      | A   | в  | С      | D   | E   | F   | G  | н   | I   | J* |
|----------------------|-----|----|--------|-----|-----|-----|----|-----|-----|----|
| VK 80                | 800 | 15 | 2x 383 | 800 | 760 | 760 | 30 | 830 | 830 | 40 |
| VK 90                | 920 | 15 | 2x 445 | 920 | 872 | 871 | 28 | 950 | 950 | 40 |
| J* = Thickness frame |     |    |        |     |     |     |    |     |     |    |

### Diagram

...

Name: VK-80 LOUVRE SHUTTER | Item no.: 5654 Document type: Product card | Document date: 2019-05-15 | Generated by: Online catalogue