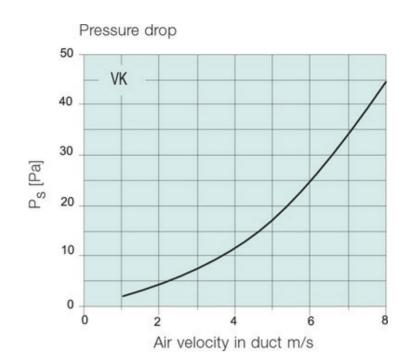

#### Description

Louvre shutters for vertical mounting on a wall. The profiled vanes produce a strong upward force which reduces the air resistance. This means that the vanes opens fully at low air velocities as well.

All the parts are manufactured in weather-resistant and shockproof nylon material (PVC containing special synthetic). The robust construction ensures that the vanes will not become deformed or loose. Above size 45, the vanes are fitted with a cast counterweight. Air velocity should not exceed 12 m/s. The louvre shutters are easy to install. Wall plugs and screws are included above size 15.