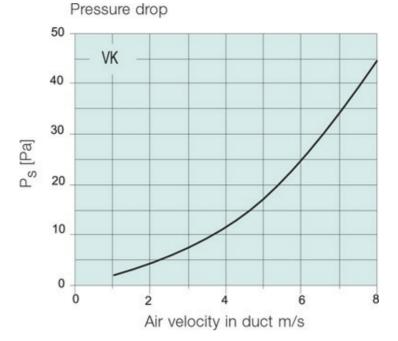

All the parts are manufactured in weather-resistant and shockproof nylon material (PVC containing special synthetic). The robust construction ensures that the vanes will not become deformed or loose. Above size 45, the vanes are fitted with a cast counterweight. Air velocity should not exceed 12 m/s. The louvre shutters are easy to install. Wall plugs and screws are