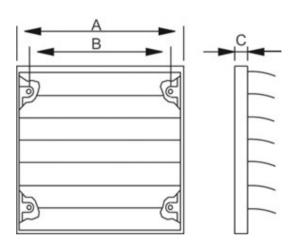

#### **Dimensions**

VK 100 1040 972 40

# Diagram

Name: VK-100 SHUTTER SELF ADJ. | Item no.: 9964

 $\label{eq:Document type: Product card | Document date: 2019-05-15 | Generated by: Online \ catalogue \\$ 

**Get In Touch** 

**Our Address**