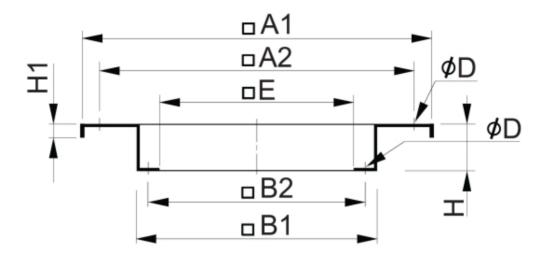

# **Dimensions**

|                        | A1   | A2   | E   | B1  | B2  | Н  | H1 | D  |
|------------------------|------|------|-----|-----|-----|----|----|----|
| 95587 Transition frame | 1210 | 1050 | 856 | 975 | 880 | 70 | 25 | 20 |