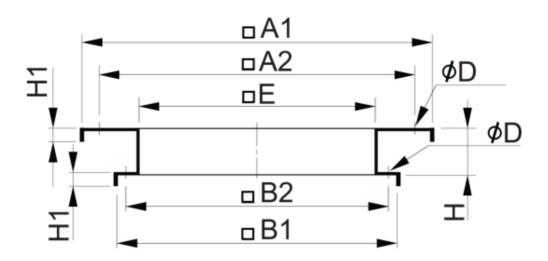

## **Dimensions**

|                        | A1  | A2  | Е   | B1  | B2  | Н   | H1 | D  |
|------------------------|-----|-----|-----|-----|-----|-----|----|----|
| 95586 Transition frame | 990 | 840 | 760 | 980 | 880 | 100 | 25 | 20 |