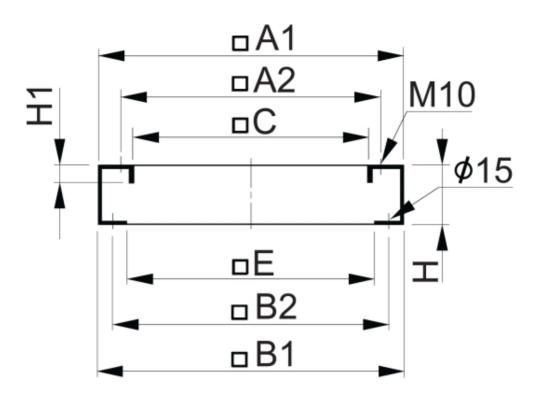

## **Call:** <u>0845 6880112</u>

Email: info@adremit.co.uk

**Our Address** 

uravent, Adremit Limited, Unit 5a, Commercial Yard, ettle, North Yorkshire, BD24 9RH Dimensions

|                        | A1  | A2  | С   | B2  | E   | н  | H1 |
|------------------------|-----|-----|-----|-----|-----|----|----|
| 95585 Transition frame | 648 | 535 | 538 | 600 | 548 | 70 | 15 |