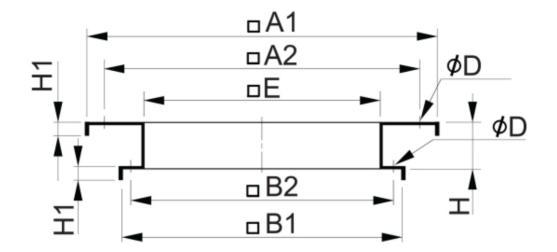

#### Dimensions

|                        | A1  | A2  | Е   | B1  | B2  | Н  | H1 | D  |
|------------------------|-----|-----|-----|-----|-----|----|----|----|
| 95585 Transition frame | 898 | 750 | 531 | 691 | 600 | 80 | 25 | 20 |