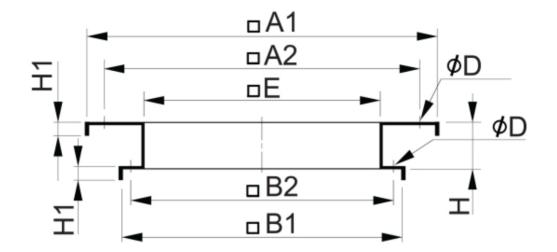

#### Dimensions

|                        | A1   | A2   | E   | B1   | B2   | Н  | H1 | D  |
|------------------------|------|------|-----|------|------|----|----|----|
| 95588 Transition frame | 1210 | 1050 | 965 | 1040 | 1125 | 80 | 25 | 20 |