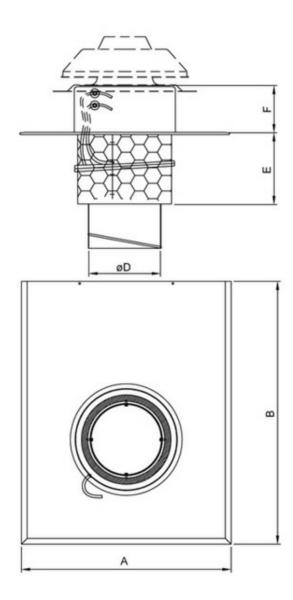

#### Dimensions

| TOS     | А   | В   | Е   | F   | øD  |
|---------|-----|-----|-----|-----|-----|
| 125-160 | 455 | 480 | 323 | 230 | 160 |

Name: TOS 125-160 ROOF CURB BLACK | Item no.: 1533 Document type: Product card | Document date: 2019-06-04 | Generated by: Online catalogue