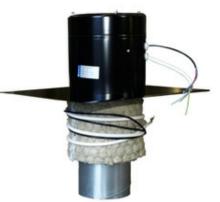

#### Description

Flat covering plate

The covering plate is fitted at right angles to the roof cladding and can therefore be used on different roof pitches.

The covering plate is manufactured from powder-coated galvanised sheet steel. They are available in the standard colours of black, brick red and also uncoated. The spiral pipe connected to the cover is insulated with 30 mm mineral fibre. The roof fan TFSR is fastened to the profiling plate with 4 screws, these screws are included in TOS.

Earthed electrical connection and 3 m cable are included, as well as the TUS under-plate which is fitted on to the inside of the roof. This under-plate prevents water-damage via the roof aperture if there is leakage on the outside of the roof. The underplate should not be used if the roof is only covered with roofing felt.