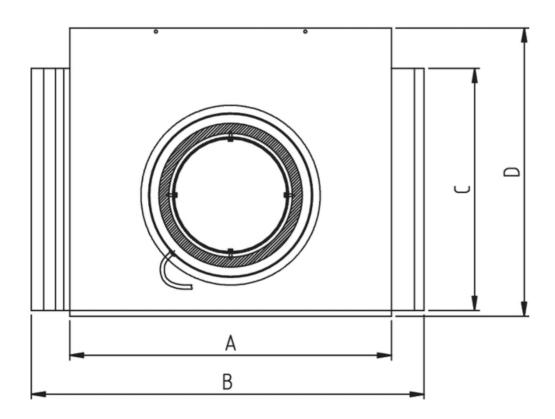

## **Dimensions**

Name: TOB 200-315 ROOF CURB RED | Item no.: 134462

 $\hbox{ Document type: } \textbf{Product card} \mid \hbox{ Document date: } \textbf{2019-06-04} \mid \hbox{ Generated by: } \textbf{Online catalogue}$ 

**Get In Touch** 

Email: info@adremit.co.uk

 TOB
 A
 B
 C
 D
 E
 F
 G
 øD

 200-315
 560
 684
 430
 500
 200
 305
 125
 200