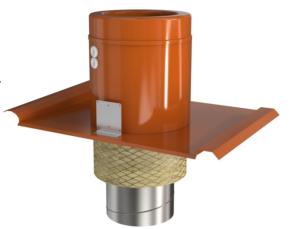

## Description

Profiled covering plate

This covering plate is shaped like a roof tile so that it can be fitted on to a standard double-lap concrete roof tile (type TOB 125-160) or on to two single-lap roof tiles (TOB 200-315). It is fitted at right angles to the roof cladding and can therefore be used on different roof pitches.

The covering plate is manufactured from powder-coated galvanised sheet steel. They are available in the standard colours of black, brick red and also uncoated. The spiral duct connected to the cover is insulated with 30 mm mineral fibre. The roof fan TFSR is fastened to the profiling plate with 4 screws, these screws are included in

Earthed electrical connection and 3 m cable are included, as well as the TUB underplate which is fitted on to the inside of the roof. This under-plate prevents waterdamage via the roof aperture if there is leakage on the outside of the roof. The underplate should not be used if the roof is only covered with roofing felt.