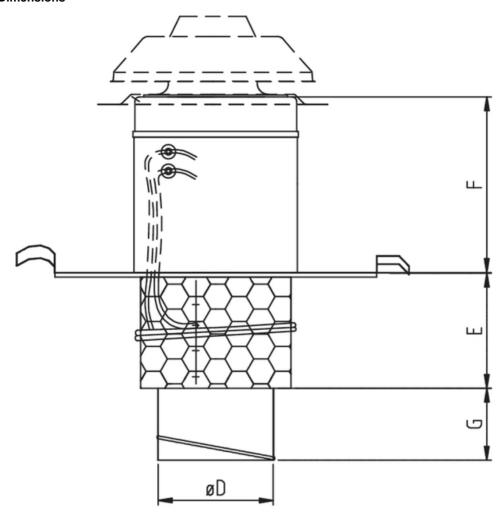

## **Dimensions**

Name: TOB 200-315 ROOF CURB RED | Item no.: 134462

 $\hbox{ Document type: } \textbf{Product card} \mid \hbox{ Document date: } \textbf{2019-06-04} \mid \hbox{ Generated by: } \textbf{Online catalogue}$ 

**Get In Touch** 

Email: info@adremit.co.uk

 TOB
 A
 B
 C
 D
 E
 F
 G
 øD

 200-315
 560
 684
 430
 500
 200
 305
 125
 200