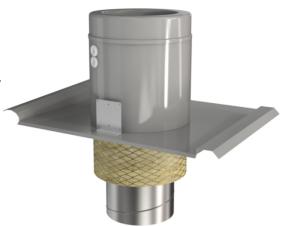

## Description

Profiled covering plate

This covering plate is shaped like a roof tile so that it can be fitted on to a standard double-lap concrete roof tile (type TOB 125-160) or on to two single-lap roof tiles (TOB 200-315). It is fitted at right angles to the roof cladding and can therefore be used on different roof pitches.

The covering plate is manufactured from powder-coated galvanised sheet steel. They are available in the standard colours of black, brick red and also uncoated. The spiral duct connected to the cover is insulated with 30 mm mineral fibre. The roof fan TFSR is fastened to the profiling plate with 4 screws, these screws are included in

Earthed electrical connection and 3 m cable are included, as well as the TUB underplate which is fitted on to the inside of the roof. This under-plate prevents waterdamage via the roof aperture if there is leakage on the outside of the roof. The underplate should not be used if the roof is only covered with roofing felt.