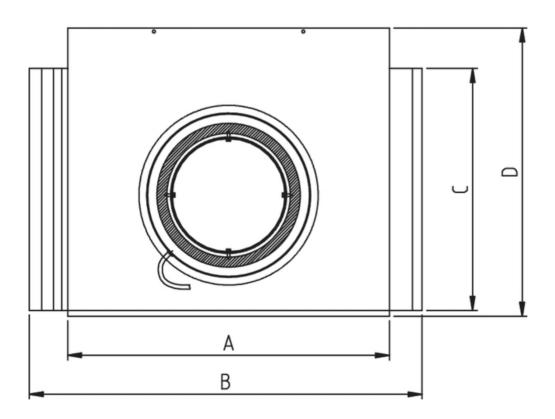

## **Dimensions**

Name: TOB 200-315 ROOF CURB GREY | Item no.: 134463

 $\hbox{ Document type: } \textbf{Product card} \mid \hbox{ Document date: } \textbf{2019-06-04} \mid \hbox{ Generated by: } \textbf{Online catalogue}$ 

**Get In Touch** 

Email: info@adremit.co.uk

 TOB
 A
 B
 C
 D
 E
 F
 G
 øD

 200-315
 560
 684
 430
 500
 200
 305
 125
 200