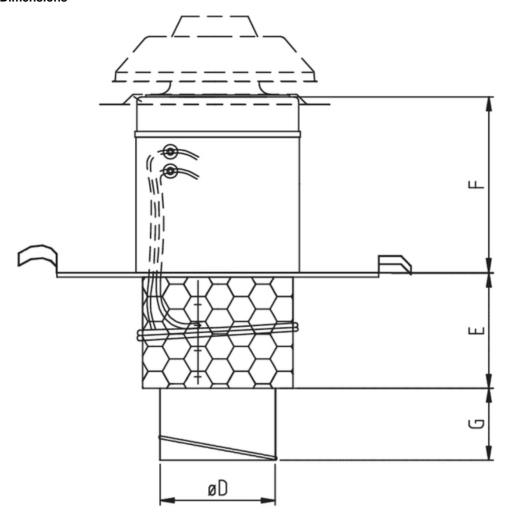

## **Dimensions**

Name: TOB 200-315 ROOF CURB GREY | Item no.: 134463

 $\hbox{ Document type: } \textbf{Product card} \mid \hbox{ Document date: } \textbf{2019-06-04} \mid \hbox{ Generated by: } \textbf{Online catalogue}$ 

**Get In Touch** 

Email: info@adremit.co.uk

 TOB
 A
 B
 C
 D
 E
 F
 G
 øD

 200-315
 560
 684
 430
 500
 200
 305
 125
 200