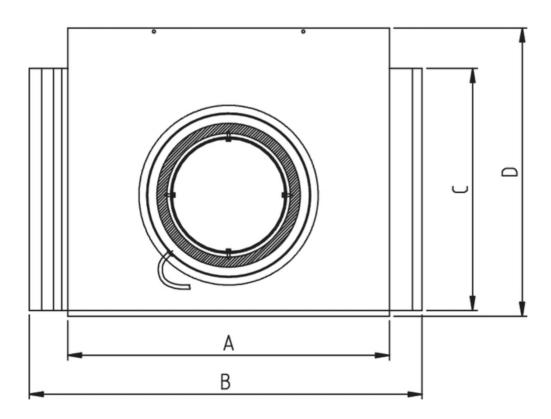

#### **Dimensions**

Name: TOB 200-315 ROOF CURB BLACK | Item no.: 134461

 $\hbox{ Document type: } \textbf{Product card} \mid \hbox{ Document date: } \textbf{2019-06-04} \mid \hbox{ Generated by: } \textbf{Online catalogue}$ 

 TOB
 A
 B
 C
 D
 E
 F
 G
 øD

 200-315
 560
 684
 430
 500
 200
 305
 125
 200