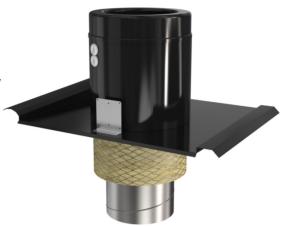

#### Description

Profiled covering plate

This covering plate is shaped like a roof tile so that it can be fitted on to a standard double-lap concrete roof tile (type TOB 125-160) or on to two single-lap roof tiles (TOB 200-315). It is fitted at right angles to the roof cladding and can therefore be used on different roof pitches.

The covering plate is manufactured from powder-coated galvanised sheet steel. They are available in the standard colours of black, brick red and also uncoated. The spiral duct connected to the cover is insulated with 30 mm mineral fibre. The roof fan TFSR is fastened to the profiling plate with 4 screws, these screws are included in TOB.

Earthed electrical connection and 3 m cable are included, as well as the TUB underplate which is fitted on to the inside of the roof. This under-plate prevents waterdamage via the roof aperture if there is leakage on the outside of the roof. The underplate should not be used if the roof is only covered with roofing felt.