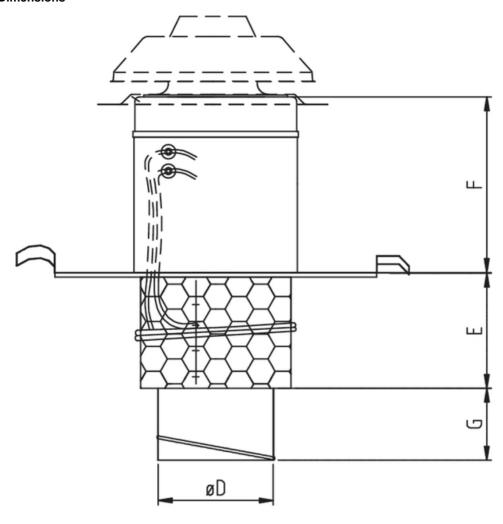

#### **Dimensions**

Name: TOB 200-315 ROOF CURB BLACK | Item no.: 134461

 $\hbox{ Document type: } \textbf{Product card} \mid \hbox{ Document date: } \textbf{2019-06-04} \mid \hbox{ Generated by: } \textbf{Online catalogue}$ 

 TOB
 A
 B
 C
 D
 E
 F
 G
 øD

 200-315
 560
 684
 430
 500
 200
 305
 125
 200