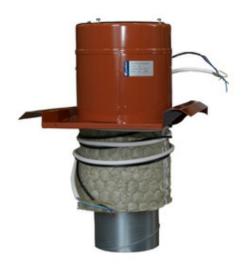

### Description

Profiled covering plate

This covering plate is shaped like a roof tile so that it can be fitted on to a standard double-lap concrete roof tile (type TOB 125-160) or on to two single-lap roof tiles (TOB 200-315). It is fitted at right angles to the roof cladding and can therefore be used on different roof pitches.

The covering plate is manufactured from powder-coated galvanised sheet steel. They are available in the standard colours of black, brick red and also uncoated. The spiral duct connected to the cover is insulated with 30 mm mineral fibre. The roof fan TFSR is fastened to the profiling plate with 4 screws, these screws are included in TOB.

Earthed electrical connection and 3 m cable are included, as well as the TUB under-plate which is fitted on to the inside of the roof. This under-plate prevents water-damage via the roof aperture if there is leakage on the outside of the roof. The underplate should not be used if the roof is only covered with roofing felt.