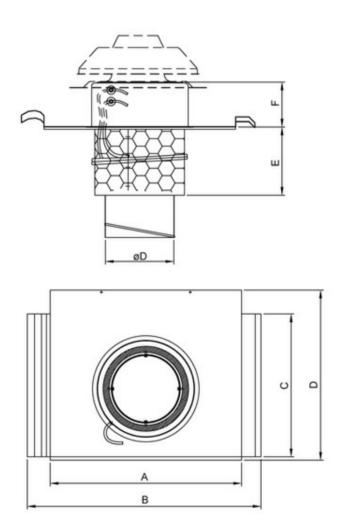

#### **Dimensions**

| TOB     | Α   | В   | С | D   | Ε   | F   | øD  |
|---------|-----|-----|---|-----|-----|-----|-----|
| 125-160 | 260 | 375 | _ | 448 | 323 | 230 | 160 |

Name: TOB 125-160 ROOF CURB RED | Item no.: 1415