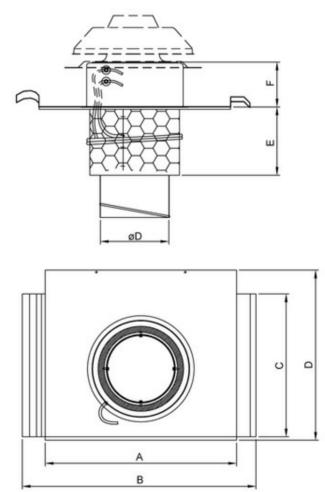

#### Dimensions

| тов     | А   | В   | С | D   | Е   | F   | øD  |
|---------|-----|-----|---|-----|-----|-----|-----|
| 125-160 | 260 | 375 | - | 448 | 323 | 230 | 160 |

Name: TOB 125-160 ROOF CURB BLACK | Item no.: 1411 Document type: Product card | Document date: 2019-06-04 | Generated by: Online catalogue