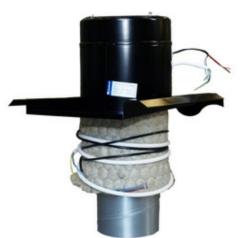

#### Description

Profiled covering plate

This covering plate is shaped like a roof tile so that it can be fitted on to a standard doublelap concrete roof tile (type TOB 125-160) or on to two single-lap roof tiles (TOB 200-315). It is fitted at right angles to the roof cladding and can therefore be used on different roof pitches.

The covering plate is manufactured from powder-coated galvanised sheet steel. They are available in the standard colours of black, brick red and also uncoated. The spiral duct connected to the cover is insulated with 30 mm mineral fibre. The roof fan TFSR is fastened to the profiling plate with 4 screws, these screws are included in TOB.

Earthed electrical connection and 3 m cable are included, as well as the TUB under-plate which is fitted on to the inside of the roof. This under-plate prevents water-damage via the roof aperture if there is leakage on the outside of the roof. The underplate should not be used if the roof is only covered with roofing felt.