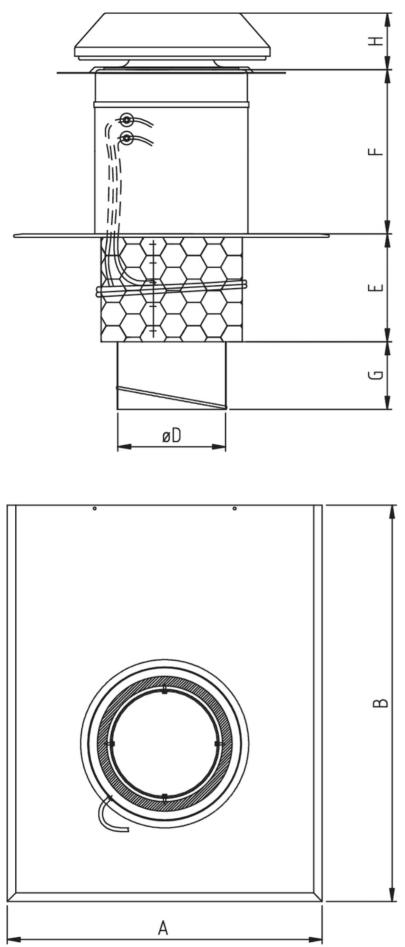

### Dimensions

Name: THS 160 HOOD W.COVER PL. BLACK | Item no.: 1839 Document type: Product card | Document date: 2019-06-04 | Generated by: Online catalogue 2/3

## **Our Address**

uravent, Adremit Limited, Unit 5a, Commercial Yard, ettle, North Yorkshire, BD24 9RH

|         | Α   | В   | Е   | F   | G   | øD  | н  |
|---------|-----|-----|-----|-----|-----|-----|----|
| THS 160 | 455 | 480 | 95  | 305 | 217 | 160 | 91 |
| THS 200 | 585 | 735 | 200 | 305 | 125 | 200 | 95 |