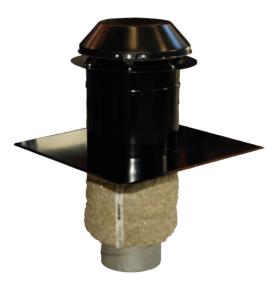

#### Flat cowl

The cowl is fitted at right angles to the roof cladding and can therefore be used on different roof pitches.

Manufactured from powder-coated, galvanised sheet steel, in the standard colours of black and brick red. The spiral pipe connected to the cover is insulated with 30 mm rockwool. The TUS under-plate, for fitting inside the roof, is included. This underplate prevents water-damage via the roof aperture if there is leakage on the outside of the roof. The under-plate should not be used if the roof is only covered with roofing felt.