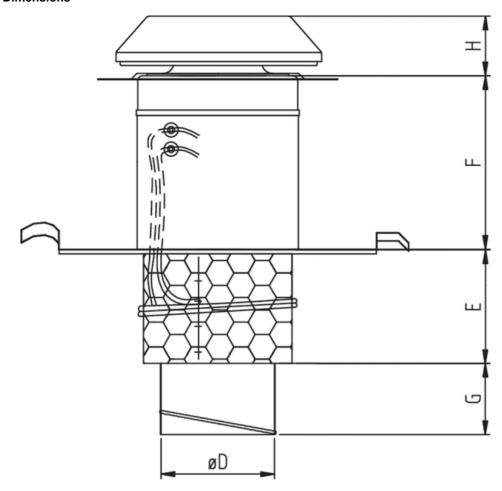

### **Dimensions**

Name: THB 160 HOOD W.COVER PL. BLACK | Item no.: 1764

 $\label{eq:Document type: Product card | Document date: {\bf 2019-06-05} | Generated by: {\bf Online \ catalogue} \\$ 

 THB
 A
 B
 C
 D
 E
 F
 G
 ØD
 H

 160
 260
 375
 448
 95
 305
 217
 160
 91

 200
 560
 684
 430
 500
 200
 305
 125
 200
 95