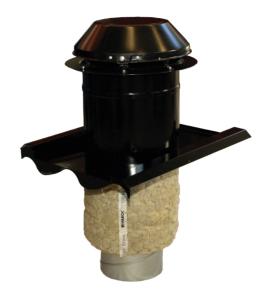

### Description

Profiled cowl

This cowl is shaped so as to fit over a standard double-lap concrete roof tile (THB 160), or over two tiles (THB 200). The cowl is fitted at right angles to the roof cladding and can therefore be used on different roof pitches.

Manufactured from powder-coated, galvanised sheet steel, in the standard colours of black and brick red. The spiral pipe connected to the cover is insulated with 30 mm rockwool matting. The TUB under-plate, for fitting inside the roof, is included. This under-plate prevents water-damage via the roof aperture if there is leakage on the outside of the roof. The under-plate should not be used if the roof is only covered with roofing felt.