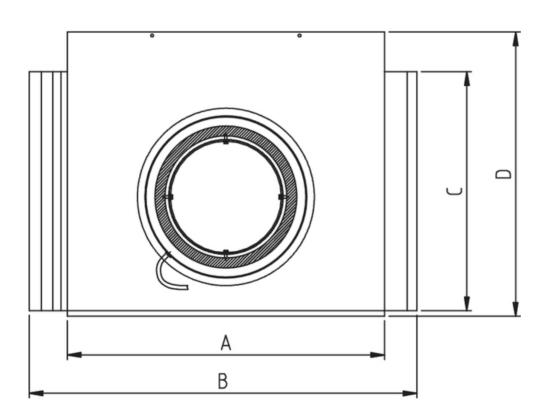

### **Dimensions**

Name: THB 160 HOOD W.COVER PL. BLACK | Item no.: 1764

 $\label{eq:Document type: Product card | Document date: {\bf 2019-06-05} | Generated by: {\bf Online \ catalogue} \\$ 

 THB
 A
 B
 C
 D
 E
 F
 G
 ØD
 H

 160
 260
 375
 448
 95
 305
 217
 160
 91

 200
 560
 684
 430
 500
 200
 305
 125
 200
 95