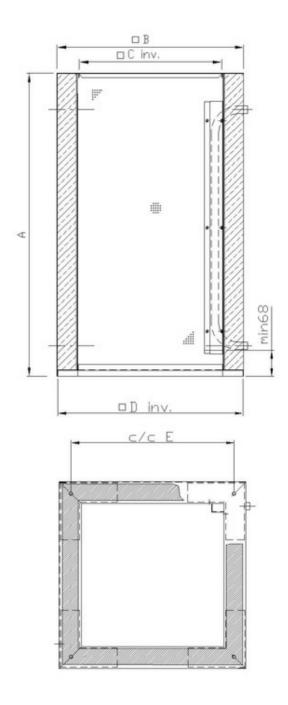

#### **Dimensions**

A B C D E

TG 540-800 800 494 278 490 450

Hole measurement in roof = B+10 mm