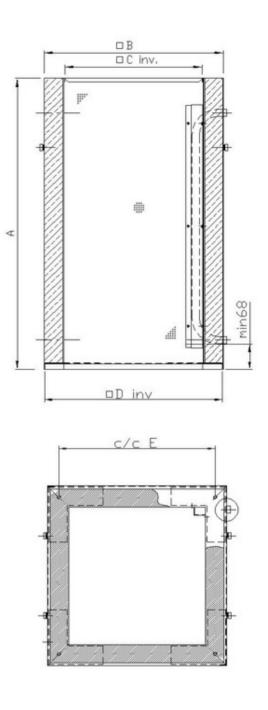

#### Dimensions

|            | А   | В   | С   | D   | Е   |
|------------|-----|-----|-----|-----|-----|
| TG 300-800 | 800 | 293 | 183 | 289 | 245 |
| TG 400-800 | 800 | 393 | 283 | 389 | 330 |

Hole measurement in roof = B+10 mm