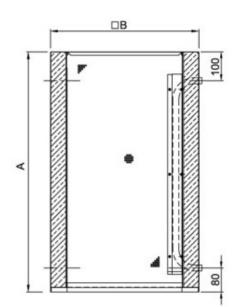

### Dimensions

|             | А   | В    | D    |  |
|-------------|-----|------|------|--|
| TG 1140-800 | 800 | 1094 | 1040 |  |

Hole measurement in roof = B+10 mm

Documentation