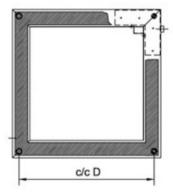

### Dimensions

|             | А   | В    | D    |  |
|-------------|-----|------|------|--|
| TG 1140-800 | 800 | 1094 | 1040 |  |

Hole measurement in roof = B+10 mm

Documentation