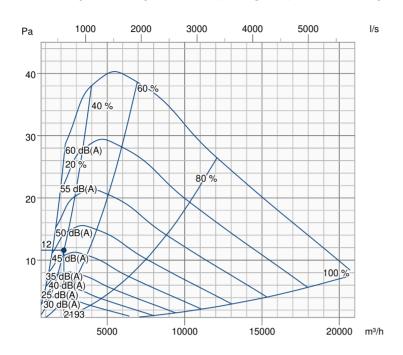

## **Performance**

## Pressure drop & sound power level (A-weighted) - Total sound power level (A-weighted) - Discharged into room

| Parameter                                                   | Value |       |
|-------------------------------------------------------------|-------|-------|
| Air flow                                                    | 2193  | m³/h  |
| Pressure drop                                               | 12    | Pa    |
| Damper setting                                              | 25    | %     |
| Total sound power level - Discharged into room              | 60    | dB    |
| Total sound power level (A-weighted) - Discharged into room | 41    | dB(A) |

| Total sound power level -<br>Discharged into room | Hz    | 63 | 125 | 250 | 500 | 1k | 2k | 4k | 8k |
|---------------------------------------------------|-------|----|-----|-----|-----|----|----|----|----|
| Lw                                                | dB    | 60 | 48  | 44  | 40  | 34 | 25 | 22 | 21 |
| LwA                                               | dB(A) | 33 | 32  | 35  | 36  | 33 | 26 | 23 | 20 |