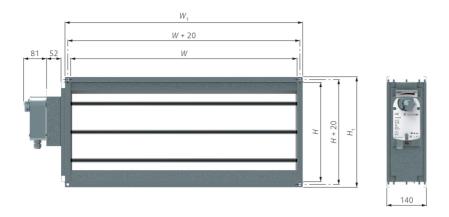

# **Dimensions**

| Dimensions | Value mm |
|------------|----------|
| W          | 1200     |
| W1         | 1244     |
| Н          | 500      |
| H1         | 540      |

| Part                     | Weight kg |
|--------------------------|-----------|
| TUNE-AHU-SE018-1200x500- | 15.60     |
| NF24                     |           |