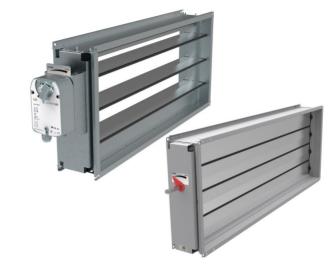

# TUNE-AHU-SE018-1200x500-NF24

Air damper TUNE-AHU-SE018-1200x500-NF24

Item Number: 251033

#### Description

The TUNE-AHU-SE, are rectangular multi - blade dampers intended as a part of air handling units and fan systems to cover the air flow adjustment and shut-off function. The dampers can be used in indoor and outdoor climate conditions installed on the body of a fan or in the rectangular duct section.

#### Design

TUNE-AHU-SE are manufactured from galvanized sheet steel, flange and casing. The opposed action blades are extruded aluminum profiles and are equipped by rubber gasket, eliminating air leakage in