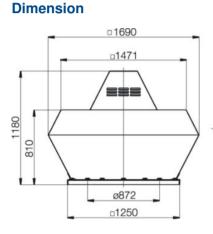

## LGV 800/900 roof cowl

Article Number: #8783



The roof cowl LGH/LGV as supply or exhaust cowl. Empty (no motor impeller) casing of model DVS/DHS/DVN roof fans. Dimensions are equivalent to the size of the roof fans.



## **Technical parameters**

## Dimensions and weights Weight

## **Performances**









LGV 560/630 LGV 710 LGV 800/900 1234567

Article name: LGV 800/900 roof cowl | Product link: https://shop.systemair.com/en-GB/productPermalink?p=116188 | Item Number: 8783 | Document type: Product card Created at: 27.10.2023 | Generated by: Systemair Online Catalogue | Language: English



**Get In Touch** 

Call: <u>0845 6880112</u>

Email: info@adremit.co.uk