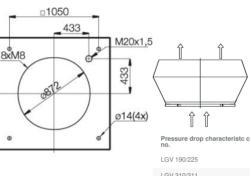

## LGV 800/900 roof cowl

Article Number: #8783



The roof cowl LGH/LGV as supply or exhaust cowl. Empty (no motor impeller) casing of model DVS/DHS/DVN roof fans. Dimensions are equivalent to the size of the roof fans.



## **Technical parameters**

## Dimensions and weights Weight

## **Performances**









LGV 560/630 LGV 710 LGV 800/900 1234567

Article name: LGV 800/900 roof cowl | Product link: https://shop.systemair.com/en-GB/productPermalink?p=116188 | Item Number: 8783 | Document type: Product card Created at: 27.10.2023 | Generated by: Systemair Online Catalogue | Language: English



**Get In Touch** 

Call: <u>0845 6880112</u>

Email: info@adremit.co.uk