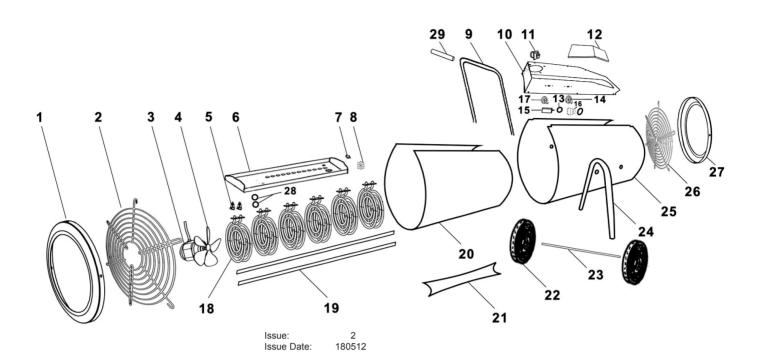

**INDUSTRIAL FAN HEATER 15kW** MODEL: EH15001

PARTS FOR:

| ITEM | PART NO    | DESCRIPTION             | ITEM | PART NO    | DESCRIPTION             |
|------|------------|-------------------------|------|------------|-------------------------|
| 1    | EH15001.01 | COVER FOR GRILLE        | 16   | EH15001.16 | THERMOSTAT              |
| 2    | EH15001.02 | GRILLE                  | 17   | EH15001.17 | SWITCH KNOB             |
| 3    | EH15001.03 | MOTOR                   | 18   | EH15001.18 | HEATING ELEMENT         |
| 4    | EH15001.04 | MOTOR FAN               | 19   | EH15001.19 | HEATING ELEMENT SUPPORT |
| 5    | EH15001.05 | SENSOR                  | 20   | EH15001.20 | INNER CASING            |
| 6    | EH15001.06 | HEATING ELEMENT SUPPORT | 21   | EH15001.21 | CONNECT PLATE           |
| 7    | EH15001.07 | TIME-DELAY THERMOSTAT   | 22   | EH15001.22 | WHEEL                   |
| 8    | EH15001.08 | THERMAL CUT-OUT         | 23   | EH15001.23 | WHEEL AXLE              |
| 9    | EH15001.09 | HANDLE                  | 24   | EH15001.24 | FOOT SUPPORT            |
| 10   | EH15001.10 | CONTROL BOX             | 25   | EH15001.25 | OUTER CASING            |
| 11   | EH15001.11 | SOCKET                  | 26   | EH15001.26 | BACK GRILLE             |
| 12   | EH15001.12 | CONTROL BOX COVER       | 27   | EH15001.27 | COVER FOR BACK GRILLE   |
| 13   | EH15001.13 | SWITCH RING             | 28   | EH15001.28 | INSULATION RING         |
| 14   | EH15001.14 | THERMOSTAT KNOB         | 29   | EH15001.29 | HANDLE GRIP             |
| 15   | EH15001.15 | SWITCH                  |      |            |                         |