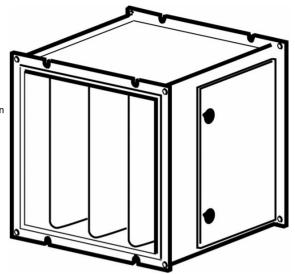

#### SWF, filter section

Filters the outdoor air or/and return air from particles that might reduce the performance and reliability of SWH. The disposable deep-pleated bagfilter is a cassette of synthetic material. Filterclass G85 (EU3). The filter section is equipped with filter on delivery.

#### **Technical parameters**

| Unit    |                            |         |
|---------|----------------------------|---------|
| Length  | 746                        | mm      |
| Height  | 722                        | mm      |
| Depth   | 524                        | mm      |
| X-Color | RAL 9016, NCS S 0500-<br>N | W/(l/s) |