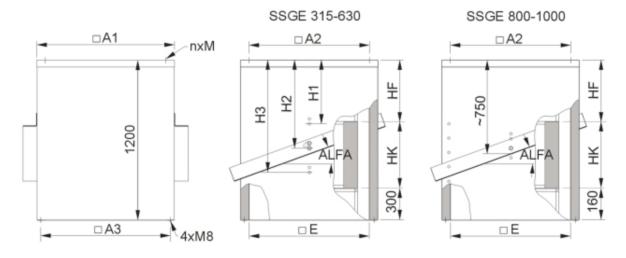

#### **Dimensions**

#### Socket silencer for DVV-XS...XP/120

The socket silencers SSGE are suitable for pitched roof constructions up to a max. angle of 30° at sizes 560, 630 and max. 20° at size 800 (specified angle above 20° upon inquiry). The angle of supports and height above roof can be adjusted on the socket - 3 positions H1-H3 to fasten and rotate the supports. At size 800 this is limited. Casing manufactured from aluzinc/magnelis steel sheet, insulation/baffles of mineral wool with coated fabric. The surface of insulation is abrasion resistant. Supplied with a sealing between the socket and the fan.