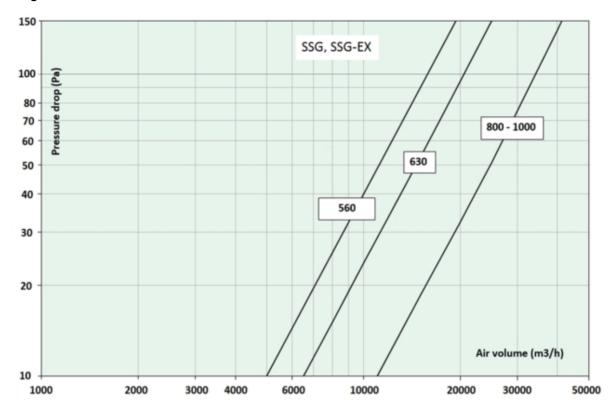

# SSGE 560 SOCKET SILENCER

Item no. 95339

Document type: **Product card**Document date: **2019-06-20** 