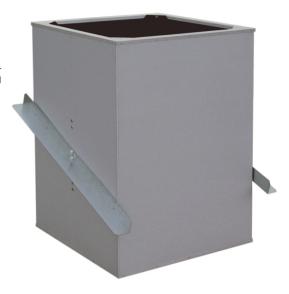

#### Socket silencer for DVV-XS...XP/120

The socket silencers SSGE are suitable for pitched roof constructions up to a max. angle of 30° at sizes 560, 630 and max. 20° at size 800 (specified angle above 20° upon inquiry). The angle of supports and height above roof can be adjusted on the socket - 3 positions H1-H3 to fasten and rotate the supports. At size 800 this is limited. Casing manufactured from aluzinc/magnelis steel sheet, insulation/baffles of mineral wool with coated fabric. The surface of insulation is abrasion resistant. Supplied with a sealing between the socket and the fan.