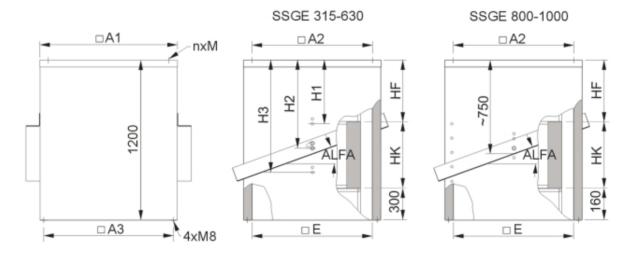

#### Socket silencer for DVG and DVV-XS...XP/F400 and F600

The socket silencers SSGE/F are suitable for pitched roof constructions up to a max. angle of 30° at size 315-630 and max. 20° at size 800 (specified angle above 20° upon inquiry). The angle of supports and height above roof can be adjusted on the socket - 3 positions H1-H3 to fasten and rotate the supports. At size 800 this is limited. Casing is manufactured from aluzinc/magnelis steel sheet, sides filled with insulation of mineral wool with a textile lining. Insulation is secured with an additional metallic guard. Suitable for up to 600°C/2h. The surface of insulation is abrasion resistant. Supplied with a sealing between the socket and the fan.

#### **Dimensions**