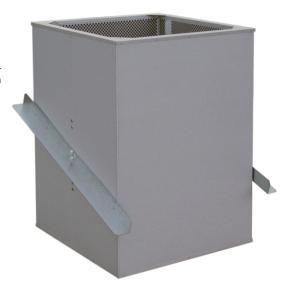

#### Socket silencer for DVG and DVV-XS...XP/F400 and F600

The socket silencers SSGE/F are suitable for pitched roof constructions up to a max. angle of 30° at size 315-630 and max. 20° at size 800 (specified angle above 20° upon inquiry). The angle of supports and height above roof can be adjusted on the socket - 3 positions H1-H3 to fasten and rotate the supports. At size 800 this is limited. Casing is manufactured from aluzinc/magnelis steel sheet, sides filled with insulation of mineral wool with a textile lining. Insulation is secured with an additional metallic guard. Suitable for up to 600°C/2h. The surface of insulation is abrasion resistant. Supplied with a sealing between the socket and the fan.