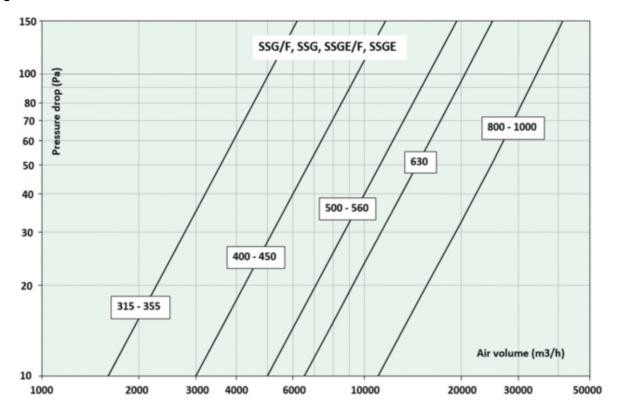

# Diagram

| Mid-frequency (Hz) | 125 | 250 | 500 | 1k | 2k | 4k | 8k |
|--------------------|-----|-----|-----|----|----|----|----|
| Attenuation (dB)   | 4   | 8   | 11  | 18 | 17 | 15 | 11 |

Name: SSGE/F 315-355 SOCKET SILENCER | Item no.: 95087