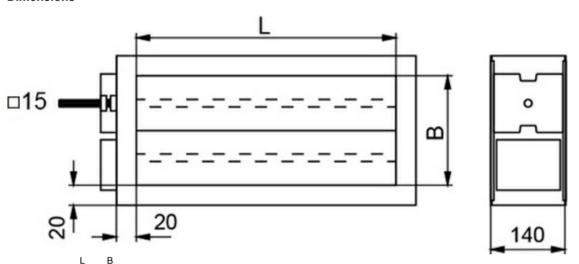

#### **Dimensions**

| SRK 40-20 400 201<br>SRK 50-25 500 251<br>SRK 50-30 500 301 |
|-------------------------------------------------------------|
| 000 20 000 20.                                              |
| CDV E0 20 E00 201                                           |
| SKK 50-30 500 301                                           |
| SRK 60-30 600 301                                           |
| SRK 60-35 600 351                                           |
| SRK 70-40 700 401                                           |
| SRK 80-50 800 501                                           |
| SRK 100-50 1000 501                                         |