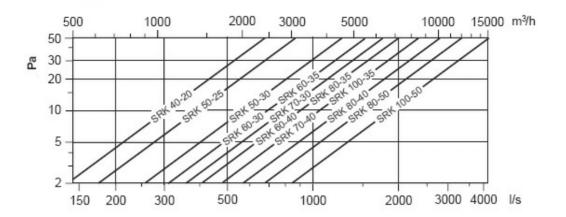

# Diagram

Airflow

Name: SRK 60-35 CLASS 3 DAMPER | Item no.: 7024

Document type: Product card | Document date: 2019-06-20 | Generated by: Online catalogue

**Get In Touch** 

\_\_\_\_\_

Email: info@adremit.co.uk