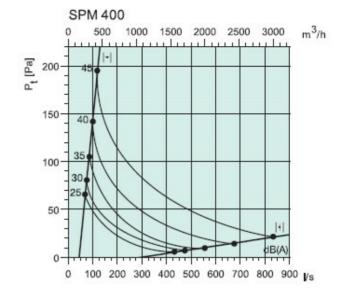

# Diagram

Mid-frequency band, Hz

|           | 63 | 125 | 250 | 500 | 1K  | 2K  | 4K  |
|-----------|----|-----|-----|-----|-----|-----|-----|
| SPM 160   | 9  | 6   | 1   | -5  | -11 | -18 | -27 |
| SPM 200   | 9  | 5   | 1   | -5  | -12 | -17 | -24 |
| SPM 250   | 6  | 1   | -4  | -3  | -12 | -17 | -24 |
| SPM 315   | 3  | 1   | -4  | -4  | -9  | -14 | -23 |
| SPM 400   | 3  | 1   | -4  | -4  | -9  | -13 | -19 |
| Tolerance | ±6 | ±5  | ±2  | ±2  | ±2  | ±2  | ±3  |