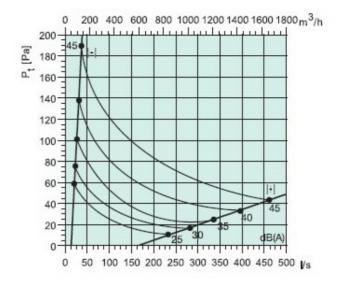

## Diagram

Mid-frequency band, Hz

|           | 63 | 125 | 250 | 500 | 1K  | 2K  | 4K  |
|-----------|----|-----|-----|-----|-----|-----|-----|
| SPM 160   | 9  | 6   | 1   | -5  | -11 | -18 | -27 |
| SPM 200   | 9  | 5   | 1   | -5  | -12 | -17 | -24 |
| SPM 250   | 6  | 1   | -4  | -3  | -12 | -17 | -24 |
| SPM 315   | 3  | 1   | -4  | -4  | -9  | -14 | -23 |
| SPM 400   | 3  | 1   | -4  | -4  | -9  | -13 | -19 |
| Tolerance | ±6 | ±5  | ±2  | ±2  | ±2  | ±2  | ±3  |