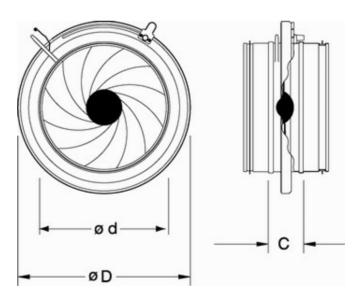

## **Dimensions**

|         | ød  | С  | øD  |
|---------|-----|----|-----|
| SPM 160 | 159 | 60 | 230 |
| SPM 200 | 199 | 62 | 285 |
| SPM 250 | 249 | 62 | 333 |
| SPM 300 | 299 | 63 | 406 |
| SPM 315 | 314 | 63 | 406 |
| SPM 400 | 399 | 70 | 560 |