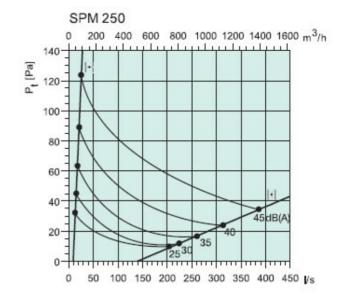

Name: SPM-250 IRIS DAMPER WITH BULB | Item no.: 6254

Document type: Product card | Document date: 2019-06-20 | Generated by: Online catalogue



**Get In Touch** 

Call: <u>0845 6880112</u>



Email: info@adremit.co.uk



Document type: Product card Document date: 2019-06-20

Generated by: Systemair Online Catalogue



# Diagram

Mid-frequency band, Hz

|           | 63 | 125 | 250 | 500 | 1K  | 2K  | 4K  |
|-----------|----|-----|-----|-----|-----|-----|-----|
| SPM 160   | 9  | 6   | 1   | -5  | -11 | -18 | -27 |
| SPM 200   | 9  | 5   | 1   | -5  | -12 | -17 | -24 |
| SPM 250   | 6  | 1   | -4  | -3  | -12 | -17 | -24 |
| SPM 315   | 3  | 1   | -4  | -4  | -9  | -14 | -23 |
| SPM 400   | 3  | 1   | -4  | -4  | -9  | -13 | -19 |
| Tolerance | ±6 | ±5  | ±2  | ±2  | ±2  | ±2  | ±3  |



Name: SPM-250 IRIS DAMPER WITH BULB | Item no.: 6254

Document type: Product card | Document date: 2019-06-20 | Generated by: Online catalogue



**Get In Touch** 

**Call:** <u>0845 688011</u>

Email: info@adremit.co.uk