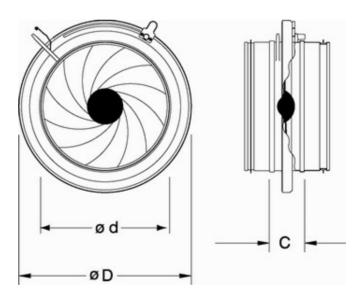

## **Dimensions**

|         | ød  | С  | øD  |
|---------|-----|----|-----|
| SPM 160 | 159 | 60 | 230 |
| SPM 200 | 199 | 62 | 285 |
| SPM 250 | 249 | 62 | 333 |
| SPM 300 | 299 | 63 | 406 |
| SPM 315 | 314 | 63 | 406 |
| SPM 400 | 399 | 70 | 560 |