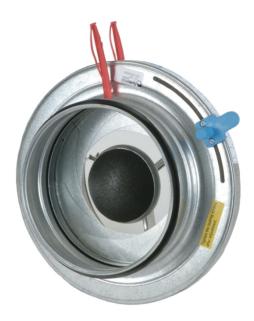

#### Function

The SPM is an iris damper for measuring and adjusting the air flow, with more choking ability than the SPI. The SPM has the following specifications: low noise level, centricallyformed air flow and fixed test points for precise measurements. Accessorie, Access door RLL, is recommended for use with SPM. Available in sizes ø 160-400, but not for size 300.