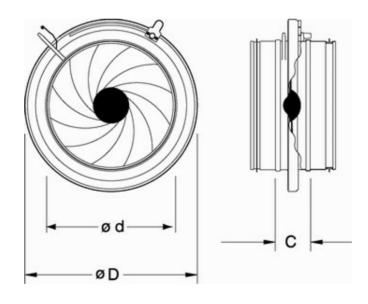

## Dimensions

| ød  | С                               | øD                                         |                                                                                       |
|-----|---------------------------------|--------------------------------------------|---------------------------------------------------------------------------------------|
| 159 | 60                              | 230                                        |                                                                                       |
| 199 | 62                              | 285                                        |                                                                                       |
| 249 | 62                              | 333                                        |                                                                                       |
| 299 | 63                              | 406                                        |                                                                                       |
| 314 | 63                              | 406                                        |                                                                                       |
| 399 | 70                              | 560                                        |                                                                                       |
|     | 159<br>199<br>249<br>299<br>314 | 159 60   199 62   249 62   299 63   314 63 | ød C øD   159 60 230   199 62 285   249 62 333   299 63 406   314 63 406   399 70 560 |