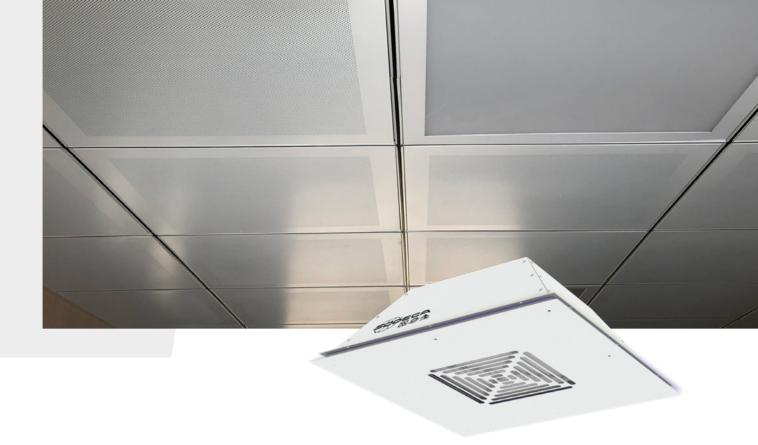

#### **FALSE CEILINGS**

Especially designed to be installed above false ceilings with removable 600 x 600 mm panels or in false ceilings made of plasterboard. Its design also allows it to be surface mounted.

# **MINIMISES THE VISUAL IMPACT**

Installation above a false ceiling minimises the visual impact of these purification units and increases the available space in the room below.