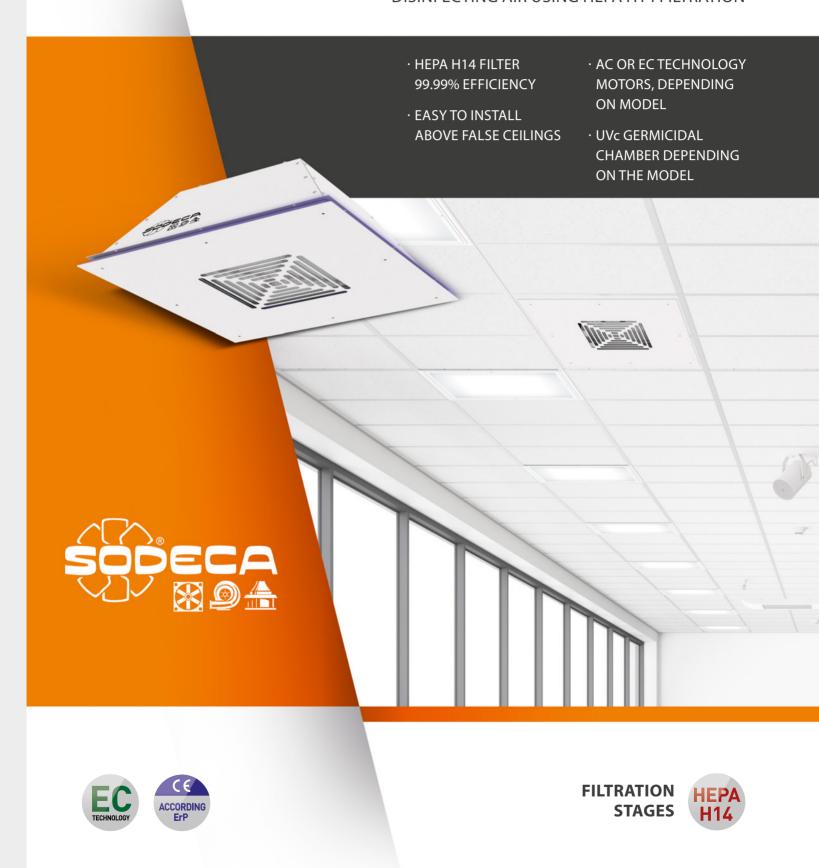

# **UPT**

UPT series air purification and disinfection units are equipped with Plug Fans with AC or EC Technology motors, depending on model. These units have been specifically designed **to be installed above false ceilings in high occupancy areas**.

#### **FALSE CEILINGS**

Especially designed to be installed above false ceilings with removable 600 x 600 mm panels or in false ceilings made of plasterboard. Its design also allows it to be surface mounted.

# **MINIMISES THE VISUAL IMPACT**

Installation above a false ceiling minimises the visual impact of these purification units and increases the available space in the room below.

#### Ceiling units for purifying and disinfecting air using HEPA H14 filtration

Ceiling units for purifying and disinfecting air, equipped with HEPA H14 filters and Plug Fans, with AC or EC Technology motors, depending on model, and with optional UVc germicidal chambers. These units have been especially designed to be installed above false ceilings in high occupancy areas.