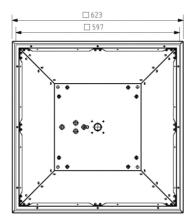

### **Dimensions mm**

#### **FALSE CEILINGS**

Especially designed to be installed above false ceilings with removable 600 x 600 mm panels or in false ceilings made of plasterboard. Its design also allows it to be surface mounted.