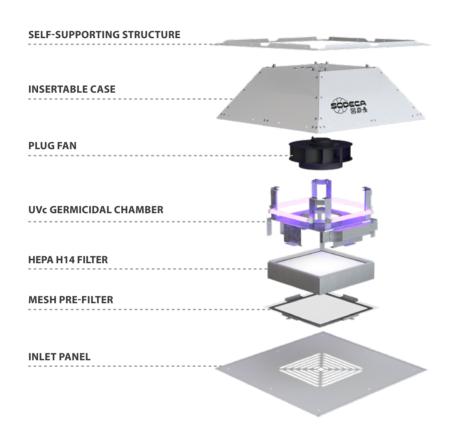

# **HOW DOES IT WORK?**

Stale internal air enters through the **inlet** panel, which is equipped with a washable pre-filter that retains large size particles. Then, the air passes through an **absolute HEPA H14 filter**, which retains 99.99% of solid particles. After going through these two filtration stages, the air passes through the **UVc ultraviolet germicidal chamber**, destroying all viruses and bacteria as well as other pathogens. Finally the air returns to the room, fully cleaned and disinfected.

#### Characteristics:

- Structure designed for installation above false ceilings.
- Washable pre-filter.
- HEPA type filters with a filtration efficiency of 99.99%.
- UVc germicidal chamber, depending on model.
- Plug Fan with AC or EC Technology, depending on model.
- Backward-curved impeller.
- Inspection cover for maintenance and filter replacement.
- Low noise levels.