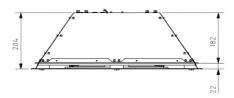

tion dose emitted inside the germicidal chamber.



| Model     | Number of<br>lamps | Electric<br>power<br>(W) | UVc radiation<br>power<br>(W) | Radiation<br>dose<br>(mJ/cm²) |  |
|-----------|--------------------|--------------------------|-------------------------------|-------------------------------|--|
| UPT AC-CG | 4                  | 44                       | 11.2                          | 12.4                          |  |
| UPT EC-CG | 4                  | 44                       | 11.2                          | 5.3                           |  |
|           |                    |                          |                               |                               |  |

4



**Get In Touch** 

**Call:** 0845 6880112

Email: info@adremit.co.uk





### **Dimensions mm**





## **Control**



#### **WIFI RAC**

Recessed WiFi controller for AC motors up to 300 W, with connections for auxiliary equipment

This controller allows fan speed adjustment and allows the germicidal chamber lamps to be turned on or off. Additionally, it is equipped with WiFi connectivity for remote operation, which also allows function and time programming via the Smart Life application.

#### **Accessories**









CAP/EC

SI-PM2,5+VOC

SI-CO2+VOC

MICA-LITE/W





#### HEADQUARTERS Sodeca, S.L.U.

Pol. Ind. La Barricona Carrer del Metall, 2 E-17500 Ripoll Girona, SPAIN Tel. +34 93 852 91 11 Fax +34 93 852 90 42 General sales: comercial@sodeca.com Export sales: ventilation@sodeca.com

# PRODUCTION PLANT Sodeca, S.L.U.

Ctra. de Berga, km 0,7 E-08580 Sant Quirze de Besora Barcelona