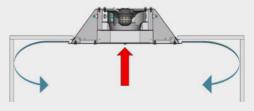

# **MINIMISES THE VISUAL IMPACT**

Installation above a false ceiling minimises the visual impact of these purification units and increases the available space in the room below.

# **SUITABLE FOR LARGE ROOMS**

In large spaces we recommend installing several units, controlled by a single regulation system, for homogenisation of clean, bacteria free air.