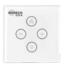

## **Control**

#### **WIFI RAC**

Recessed WiFi controller for AC motors up to 300 W, with connections for auxiliary equipment

This controller allows fan speed adjustment and allows the germicidal chamber lamps to be turned on or off. Additionally, it is equipped with WiFi connectivity for remote operation, which also allows function and time programming via the Smart Life application.