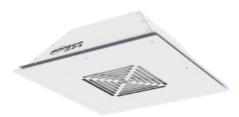

# **UPT**

UPT series air purification and disinfection units are equipped with Plug Fans with AC or EC Technology motors, depending on model. These units have been specifically designed **to be installed above false ceilings in high occupancy areas**.

#### **FALSE CEILINGS**

Especially designed to be installed above false ceilings with removable 600 x 600 mm panels or in false ceilings made of plasterboard. Its design also allows it to be surface mounted.

### **EASY TO MAINTAIN**

The fan and filters can be easily accessed through the inlet panel, allowing quick and easy access for cleaning and maintenance.