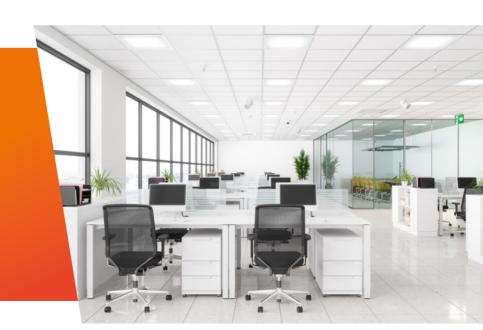

# **UPT**

UPT series air purification and disinfection units are equipped with Plug Fans with AC or EC Technology motors, depending on model. These units have been specifically designed **to be installed above false ceilings in high occupancy areas**.

#### **FALSE CEILINGS**

Especially designed to be installed above false ceilings with removable 600 x 600 mm panels or in false ceilings made of plasterboard. Its design also allows it to be surface mounted.

# **MINIMISES THE VISUAL IMPACT**

Installation above a false ceiling minimises the visual impact of these purification units and increases the available space in the room below.

# **RECOMMENDED FOR**

- Large office spaces
- Shopping centres
- Health centres
- Beauty salons
- Schools
- Gyms
- Lifts

**Get In Touch** 

Call: <u>0845 6880112</u>

Email: info@adremit.co.uk