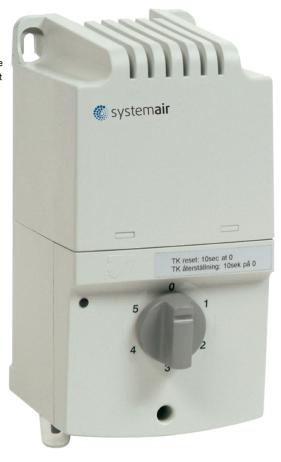

#### Description

Manual five-step transformer (with motor protection)

A single-phase transformer which controls the fan speed by altering the supply voltage in five fixed steps. The steps are adjusted manually, using the control knob on the front of the unit. An integral motor protection device is included which cuts the supply voltage to the fan if the thermal contact in the fan motor is activated. The unit is reset by turning the knob to "0" for 10 seconds, after which the unit restarts. The unit has input terminals for room thermostat RT, which stops the supply voltage to the fan when the circuit is broken. These terminals are linked before delivery. The transformer has 230V terminals for operating dampers, electric water-heater batteries or other external equipment. These terminals have no current when the transformer knob is in position 0, or when the TK or RT input is open. The indicator lamp on the front shows when the transformer is in operation. The fuse may be reset from outside. The RTRE has a self-extinguishing thermoplastic casing. Supply voltage: 230V 50/60Hz.