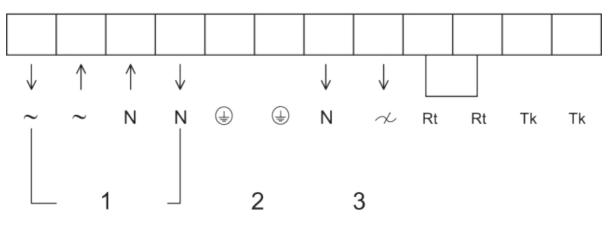

## Wiring

# RTRE 1,5 RTRE 3 RTRE 5

Name: RTRE 1,5 SPEED CONTROL | Item no.: 5008

Document type: Product card | Document date: 2019-06-24 | Generated by: Online catalogue

**Get In Touch** 

Email: info@adremit.co.uk

1. = Relay connection

2. = Earth

3. = Fan

Rt. = Thermostat

Tk. = Motor protection

Name: RTRE 1,5 SPEED CONTROL | Item no.: 5008

 $\label{eq:Document type: Product card | Document date: 2019-06-24 | Generated by: Online \ catalogue \\$ 