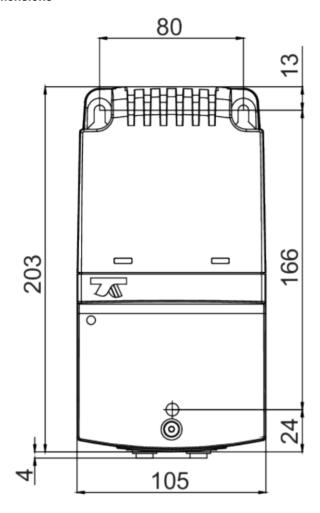

#### **Technical parameters**

| Voltage         | 230   | V  |
|-----------------|-------|----|
| Phase           | 1     | ~  |
| Frequency       | 50/60 | Hz |
| Current         | 1,5   | А  |
| Enclosure class | 54    |    |
| Width           | 105   | mm |
| Depth           | 106   | mm |
| Height          | 203   | mm |
| Weight          | 1,9   | kg |

#### **Dimensions**