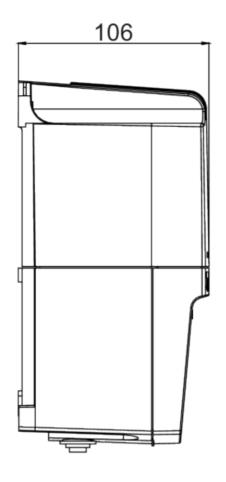

#### **Technical parameters**

| Voltage         | 230   | V  |
|-----------------|-------|----|
| Phase           | 1     | ~  |
| Frequency       | 50/60 | Hz |
| Current         | 1,5   | А  |
| Enclosure class | 54    |    |
| Width           | 105   | mm |
| Depth           | 106   | mm |
| Height          | 203   | mm |
| Weight          | 1,9   | kg |

#### **Dimensions**