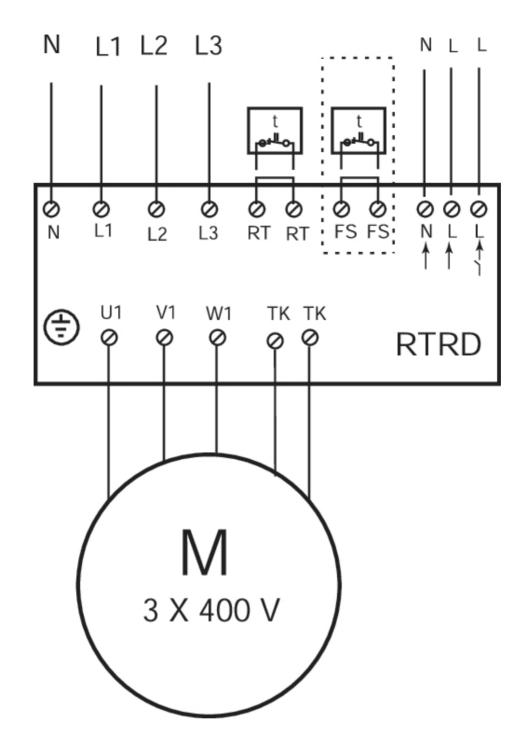

# Wiring

Input terminals for room thermostat RT and frost protection thermostat FS cut supply voltage to the fan when the circuit is broken. When the frost protection thermostat FS breaks the circuit, it is reset in the same way as when the TK is triggered. Terminals are linked before delivery. The indicator lamp on the front shows that the transformer is in operation.

The transformer has 230V terminals for operating dampers, electric heater batteries or other external equipment. These terminals have no current when the transformer knob is in position 0, or when the TK or RT input is open. Supply voltage: 400V 50/60Hz.