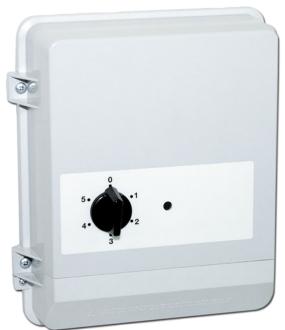

### Description

Manual five-step transformer (with motor protection)

A three-phase transformer which controls the fan speed by altering the supply voltage in five fixed steps. The steps are adjusted manually, using the control knob on the front of the unit.

An integral motor protection device is included which cuts the supply voltage to the fan if the thermal contact in the fan motor is activated. The unit is reset by turning the knob to "0" for 10 seconds, after which the unit restarts.

Input terminals for room thermostat RT and frost protection thermostat FS cut supply voltage to the fan when the circuit is broken. When the frost protection thermostat FS breaks the circuit, it is reset in the same way as when the TK is triggered. Terminals are linked before delivery. The indicator lamp on the front shows that the transformer is in operation.

The transformer has 230V terminals for operating dampers, electric heater batteries or other external equipment. These terminals have no current when the transformer knob is in position 0, or when the TK or RT input is open. Supply voltage: 400V 50/60Hz.