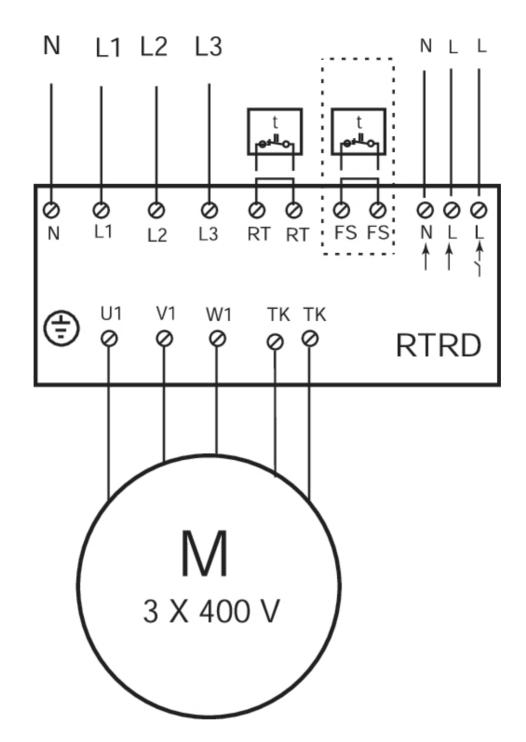

# Wiring

Input terminals for room thermostat RT and frost protection thermostat FS cut supply voltage to the fan when the circuit is broken. When the frost protection thermostat FS breaks the circuit, it is reset in the same way as when the TK is triggered. Terminals are linked before delivery. The indicator lamp on the front shows that the transformer is in operation.

The transformer has 230V terminals for operating dampers, electric heater batteries or other external equipment. These terminals have no current when the transformer knob is in position 0, or when the TK or RT input is open. Supply voltage: 400V 50/60Hz.