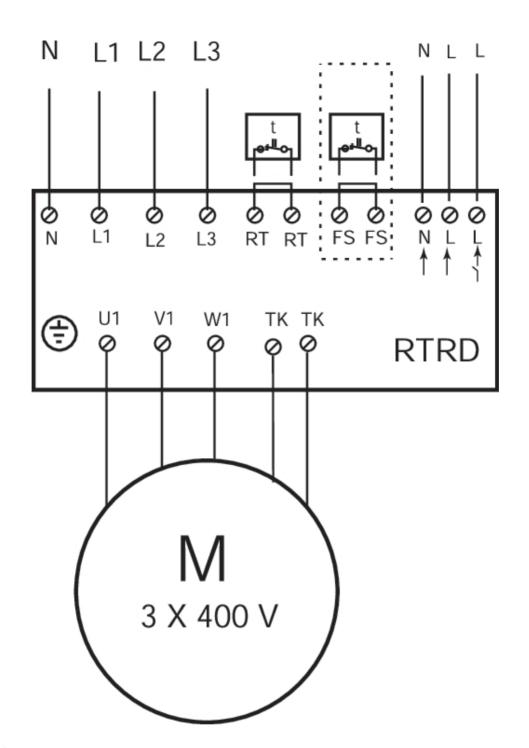

# Wiring

Input terminals for room thermostat RT and frost protection thermostat FS cut supply voltage to the fan when the circuit is broken. When the frost protection thermostat FS breaks the circuit, it is reset in the same way as when the TK is triggered. Terminals are linked before delivery. The indicator lamp on the front shows that the transformer

The transformer has 230V terminals for operating dampers, electric heater batteries or other external equipment. These terminals have no current when the transformer knob is in position 0, or when the TK or RT input is open. Supply voltage:  $400V\ 50/60Hz$ .