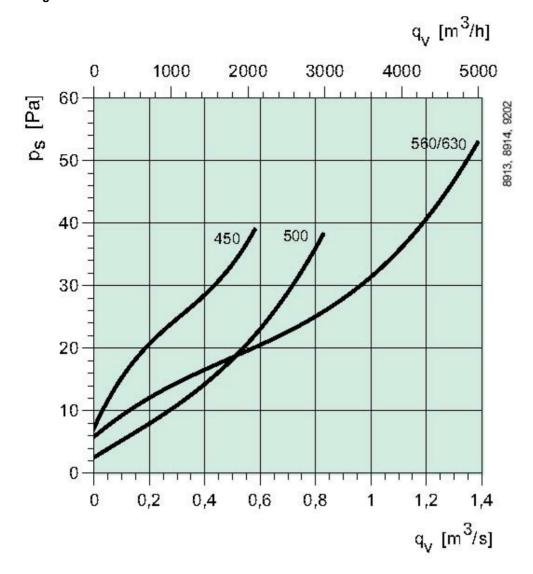

## Diagram

**Specification text** 

.

Name: RSK-630 BACK DRAFT DMP. | Item no.: 9770

Document type: Product card | Document date: 2019-06-24 | Generated by: Online catalogue

**Get In Touch** 

**Call:** <u>0845 688011</u>