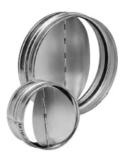

#### **Dimensions**

|         | ØA  | D   | В  | С  |
|---------|-----|-----|----|----|
| RSK 450 | 450 | 247 | 75 | 75 |
| RSK 500 | 500 | 247 | 75 | 75 |
| RSK 560 | 560 | 247 | 75 | 75 |
| RSK 630 | 630 | 247 | 75 | 75 |