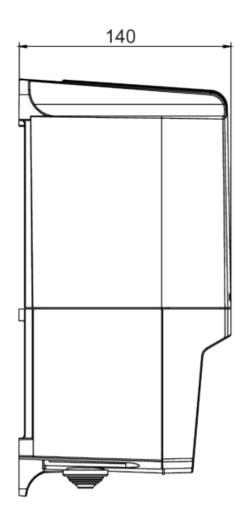

### **Technical parameters**

| Default group   |       |    |
|-----------------|-------|----|
| Voltage         | 230   | V  |
| Phase           | 1     | ~  |
| Frequency       | 50/60 | Hz |
| Current         | 7     | А  |
| Enclosure class | IP54  |    |
| Dimension       |       |    |
| Width           | 147   | mm |
| Depth           | 145   | mm |
| Height          | 257   | mm |
| Weight          | 7,05  | kg |

#### **Dimensions**