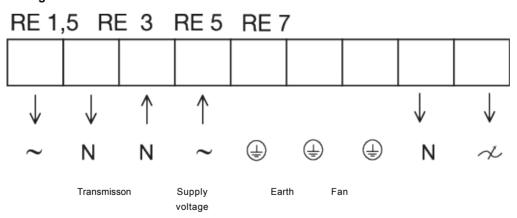

## Wiring

Transmisson:between  $\sim$  and N is always 230V when the transformer handle is in pos. 1-5

Name: RE 7 SPEED CONTROL | Item no.: 5003

 $\hbox{ Document type: } \textbf{Product card} \mid \hbox{ Document date: } \textbf{2019-06-25} \mid \hbox{ Generated by: } \textbf{Online catalogue}$ 