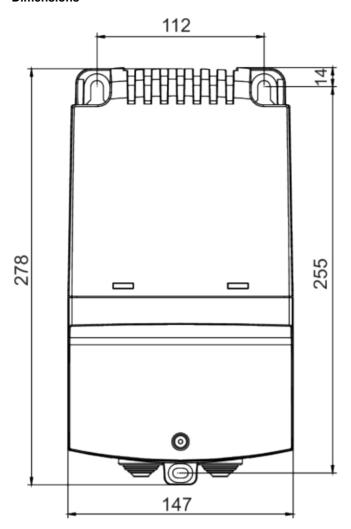

### **Technical parameters**

| Default group   |       |    |
|-----------------|-------|----|
| Voltage         | 230   | V  |
| Phase           | 1     | ~  |
| Frequency       | 50/60 | Hz |
| Current         | 7     | А  |
| Enclosure class | IP54  |    |
| Dimension       |       |    |
| Width           | 147   | mm |
| Depth           | 145   | mm |
| Height          | 257   | mm |
| Weight          | 7,05  | kg |

#### **Dimensions**