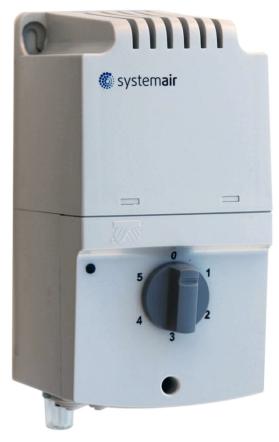

### Description

Manual five-step transformer

A single-phase transformer which controls the fan speed by altering the supply voltage in five fixed steps. The steps are adjusted manually, using the control knob on the front of the unit. The transformer has 230V terminals for operating dampers, electric heater batteries or other external equipment. When the transformer knob is in position 0, the outlet has no current. The indicator lamp on the front shows that the transformer is in operation. The fuse may be reset from outside. The RE has a selfextinguishing thermoplastic casing.