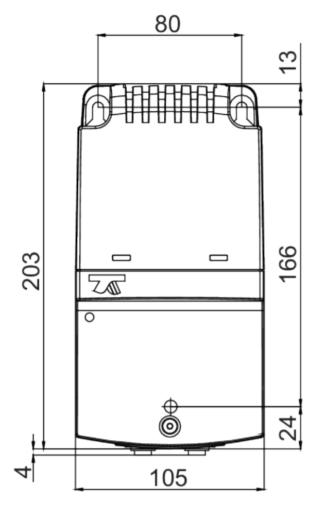

#### **Technical parameters**

| Default group   |       |        |
|-----------------|-------|--------|
| Voltage         | 230   | $\vee$ |
| Phase           | 1     | ~      |
| Frequency       | 50/60 | Hz     |
| Current         | 5     | А      |
| Enclosure class | IP54  |        |
| Dimension       |       |        |
| Width           | 105   | mm     |
| Depth           | 105   | mm     |
| Height          | 200   | mm     |
| Weight          | 3,4   | kg     |

 Generated by:
 Systemair Online Catalogue

Dimensions