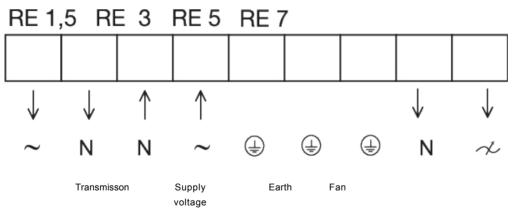

### Wiring

Transmisson:between ~ and N is always 230V when the transformer handle is in pos. 1-5

Name: RE 5 SPEED CONTROL | Item no.: 5002 Document type: Product card | Document date: 2019-06-25 | Generated by: Online catalogue