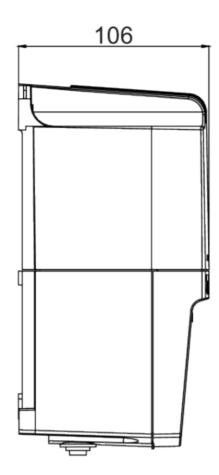

#### **Technical parameters**

| Default group   |       |        |
|-----------------|-------|--------|
| Voltage         | 230   | $\vee$ |
| Phase           | 1     | ~      |
| Frequency       | 50/60 | Hz     |
| Current         | 5     | А      |
| Enclosure class | IP54  |        |
| Dimension       |       |        |
| Width           | 105   | mm     |
| Depth           | 105   | mm     |
| Height          | 200   | mm     |
| Weight          | 3,4   | kg     |

 Generated by:
 Systemair Online Catalogue

Dimensions