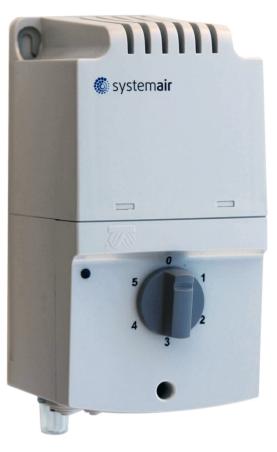

#### Description

Manual five-step transformer

A single-phase transformer which controls the fan speed by altering the supply voltage in five fixed steps. The steps are adjusted manually, using the control knob on the front of the unit. The transformer has 230V terminals for operating dampers, electric heater batteries or other external equipment. When the transformer knob is in position 0, the outlet has no current. The indicator lamp on the front shows that the transformer is in operation. The fuse may be reset from outside. The RE has a selfextinguishing thermoplastic casing.