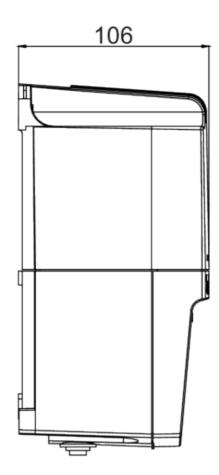

#### **Technical parameters**

| Classification                     |      |        |
|------------------------------------|------|--------|
| Product type Speed con<br>transfor |      |        |
| Default group                      |      |        |
| Voltage                            | 230  | $\vee$ |
| Phase                              | 1    | ~      |
| Frequency 5                        | 0/60 | Hz     |
| Current                            | 1,5  | А      |
| Enclosure class                    | P54  |        |
| Dimension                          |      |        |
| Width                              | 105  | mm     |
| Depth                              | 105  | mm     |
| Height                             | 200  | mm     |
| Weight                             | 1,8  | kg     |