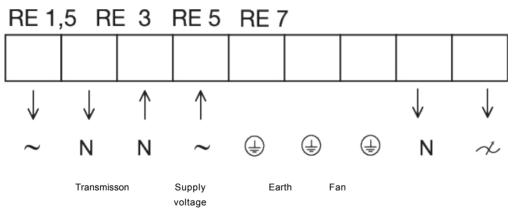

### Wiring

Transmisson:between ~ and N is always 230V when the transformer handle is in pos. 1-5

Name: RE 1,5 SPEED CONTROL | Item no.: 5000 Document type: Product card | Document date: 2019-06-25 | Generated by: Online catalogue