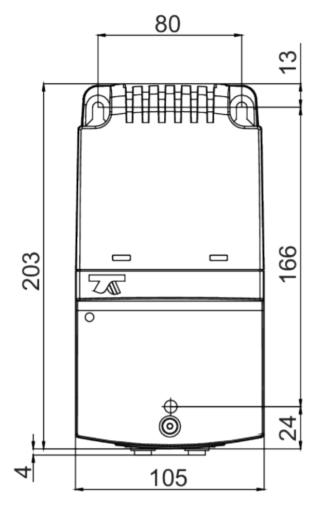

#### **Technical parameters**

| Classification                     |      |        |
|------------------------------------|------|--------|
| Product type Speed con<br>transfor |      |        |
| Default group                      |      |        |
| Voltage                            | 230  | $\vee$ |
| Phase                              | 1    | ~      |
| Frequency 5                        | 0/60 | Hz     |
| Current                            | 1,5  | А      |
| Enclosure class                    | P54  |        |
| Dimension                          |      |        |
| Width                              | 105  | mm     |
| Depth                              | 105  | mm     |
| Height                             | 200  | mm     |
| Weight                             | 1,8  | kg     |