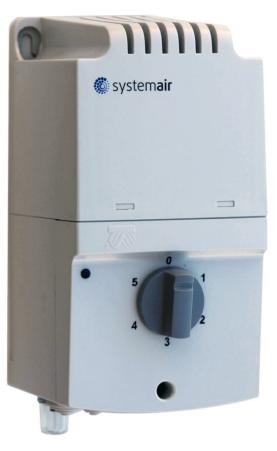

#### Description

Manual five-step transformer

A single-phase transformer which controls the fan speed by altering the supply voltage in five fixed steps. The steps are adjusted manually, using the control knob on the front of the unit. The transformer has 230V terminals for operating dampers, electric heater batteries or other external equipment. When the transformer knob is in position 0, the outlet has no current. The indicator lamp on the front shows that the transformer is in operation. The fuse may be reset from outside. The RE has a selfextinguishing thermoplastic casing.