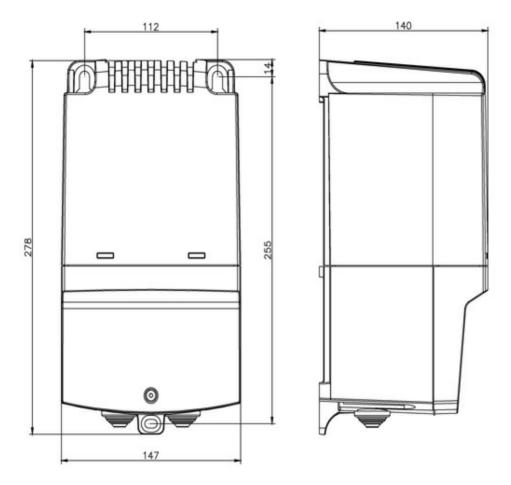

### **Dimensions**

### **Technical parameters**

| Voltage          | 230   | $\vee$ |
|------------------|-------|--------|
| Phase            | 1     | ~      |
| Frequency        | 50/60 | Hz     |
| Current          | 7     | А      |
| Recommended fuse | 8     | А      |
| Enclosure class  | 54    |        |
| Width            | 105   | mm     |
| Height           | 275   | mm     |
| Depth            | 145   | mm     |
| Weight           | 7,05  | kg     |
|                  |       |        |