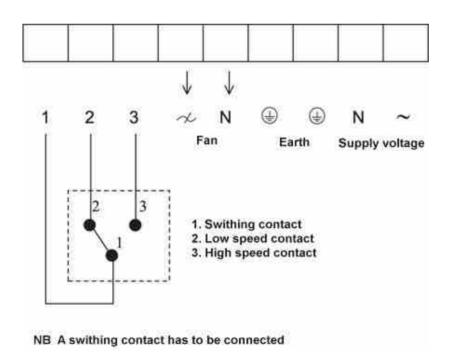

# Wiring

Name: REU 7 SPEED CONTROL | Item no.: 5007

 $\label{eq:Document type: Product card | Document date: {\bf 2019-06-25} | Generated by: {\bf Online \ catalogue} \\$ 

**Get In Touch** 

**Our Address** 