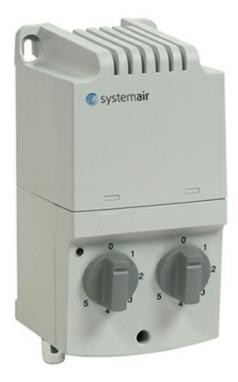

## Description

Manual five-step transformer

A single-phase transformer which controls the fan speed by altering the supply voltage in five fixed steps. The steps are adjusted manually, using the control knob on the front of the unit. There are two control switches: one for higher fan speeds and one for lower fan speeds. Switching between the high and low settings is done by an external change-over contact, which could be a thermostat or a timer. The indicator lamp on the front shows when the transformer is in operation. The fuse may be reset from outside. The REU has a self-extinguishing thermoplastic casing. Supply voltage: 230V 50/60Hz.