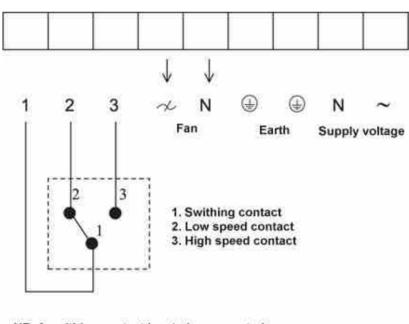

## Wiring

NB A swithing contact has to be connected

Name: REU 5 SPEED CONTROL | Item no.: 5006

 $\hbox{ Document type: } \textbf{Product card} \mid \hbox{ Document date: } \textbf{2019-06-25} \mid \hbox{ Generated by: } \textbf{Online catalogue}$ 