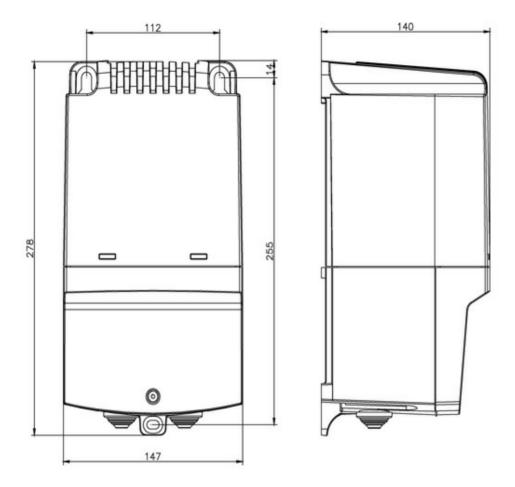

### **Dimensions**

### **Technical parameters**

| Voltage          | 230   | V  |
|------------------|-------|----|
| Phase            | 1     | ~  |
| Frequency        | 50/60 | Hz |
| Current          | 5     | А  |
| Recommended fuse | 6     | А  |
| Enclosure class  | 54    |    |
| Width            | 105   | mm |
| Height           | 275   | mm |
| Depth            | 145   | mm |
| Weight           | 4,9   | kg |