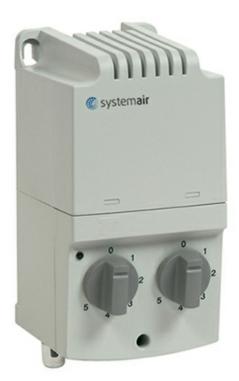

# **REU 5 SPEED CONTROL**

Item no. 5006

Description

Manual five-step transformer

A single-phase transformer which controls the fan speed by altering the supply voltage in five fixed steps. The steps are adjusted manually, using the control knob on the front of the unit. There are two control switches: one for higher fan speeds and one for lower fan speeds. Switching between the high and low settings is done by an external change-over contact, which could be a thermostat or a timer. The indicator lamp on the front shows when the transformer is in operation. The fuse may be reset from outside. The REU has a self-extinguishing thermoplastic casing. Supply voltage: 230V 50/60Hz.