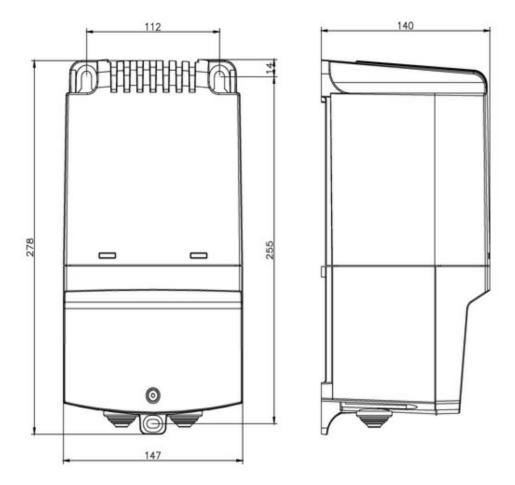

### **Dimensions**

### **Technical parameters**

| Voltage          | 230   | $\vee$ |
|------------------|-------|--------|
| Phase            | 1     | ~      |
| Frequency        | 50/60 | Hz     |
| Current          | 3     | А      |
| Recommended fuse | 3,5   | А      |
| Enclosure class  | 54    |        |
| Width            | 105   | mm     |
| Height           | 275   | mm     |
| Depth            | 145   | mm     |
| Weight           | 4,05  | kg     |