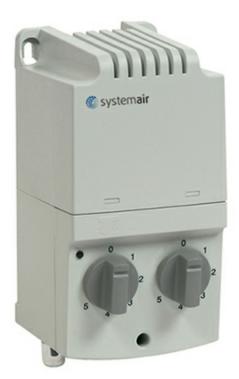

# **REU 3 SPEED CONTROL**

Item no. 5005

Description

Manual five-step transformer

A single-phase transformer which controls the fan speed by altering the supply voltage in five fixed steps. The steps are adjusted manually, using the control knob on the front of the unit. There are two control switches: one for higher fan speeds and one for lower fan speeds. Switching between the high and low settings is done by an external change-over contact, which could be a thermostat or a timer. The indicator lamp on the front shows when the transformer is in operation. The fuse may be reset from outside. The REU has a selfextinguishing thermoplastic casing. Supply voltage: 230V 50/60Hz.