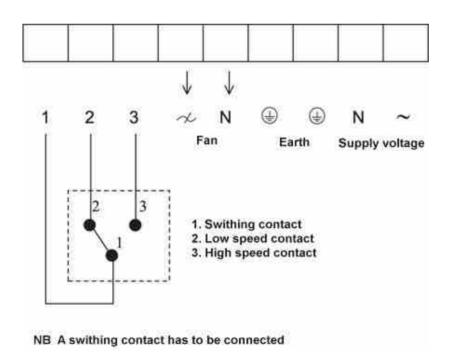

## Wiring

Name: REU 3 SPEED CONTROL | Item no.: 5005

 $\label{eq:Document type: Product card | Document date: 2019-06-25 | Generated by: \textbf{Online catalogue} \\$ 

**Get In Touch** 

**Our Address** 