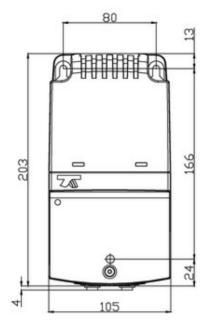

### **Dimensions**

### **Technical parameters**

| Voltage          | 230   | V  |
|------------------|-------|----|
| Phase            | 1     | ~  |
| Frequency        | 50/60 | Hz |
| Current          | 1,5   | А  |
| Enclosure class  | 54    |    |
| Recommended fuse | 1,8   | А  |
| Width            | 105   | mm |
| Height           | 200   | mm |
| Depth            | 105   | mm |
| Weight           | 1,8   | kg |