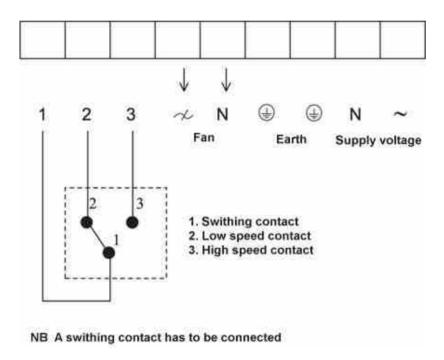

ys be connected to a motor protection device.



Document type: **Product card**Document date: **2019-06-25** 

Generated by: Systemair Online Catalogue

### **Technical parameters**

| Voltage          | 230   | V  |
|------------------|-------|----|
| Phase            | 1     | ~  |
| Frequency        | 50/60 | Hz |
| Current          | 1,5   | А  |
| Enclosure class  | 54    |    |
| Recommended fuse | 1,8   | А  |
| Width            | 105   | mm |
| Height           | 200   | mm |
| Depth            | 105   | mm |
| Weight           | 1,8   | kg |

Name: REU 1.5 SPEED CONTROL | Item no.: 5004

Document type: Product card | Document date: 2019-06-25 | Generated by: Online catalogue



Get In Touch

🗳 Call: <u>0845 6880112</u>



1/2



### Accessories

### **Dimensions**





# Wiring



## **Documentation**



Declaration Of Conformity\_RE\_REU\_RTRE\_EN-2017.pdf (26,64kB)

## **Specification text**

Name: REU 1.5 SPEED CONTROL | Item no.: 5004

 $\hbox{ Document type: } \textbf{Product card} \mid \hbox{ Document date: } \textbf{2019-06-25} \mid \hbox{ Generated by: } \textbf{Online catalogue}$ 



**Get In Touch** 

**Our Address**