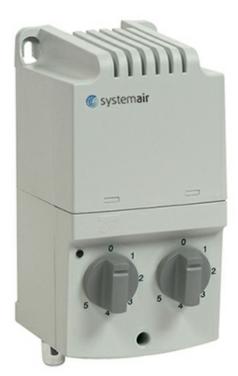

# **REU 1.5 SPEED CONTROL**

Item no. 5004

Description

Manual five-step transformer

A single-phase transformer which controls the fan speed by altering the supply voltage in five fixed steps. The steps are adjusted manually, using the control knob on the front of the unit. There are two control switches: one for higher fan speeds and one for lower fan speeds. Switching between the high and low settings is done by an external change-over contact, which could be a thermostat or a timer. The indicator lamp on the front shows when the transformer is in operation. The fuse may be reset from outside. The REU has a self-extinguishing thermoplastic casing. Supply voltage: 230V 50/60Hz.