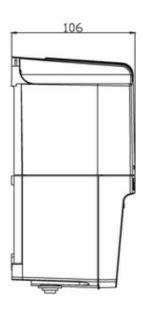

K) must always be connected to a motor protection device.



Document type: **Product card**Document date: **2019-06-25** 

Generated by: Systemair Online Catalogue

### **Technical parameters**

| Voltage          | 230   | V  |
|------------------|-------|----|
| Phase            | 1     | ~  |
| Frequency        | 50/60 | Hz |
| Current          | 1,5   | А  |
| Enclosure class  | 54    |    |
| Recommended fuse | 1,8   | А  |
| Width            | 105   | mm |
| Height           | 200   | mm |
| Depth            | 105   | mm |
| Weight           | 1,8   | kg |

Name: REU 1.5 SPEED CONTROL | Item no.: 5004

Document type: Product card | Document date: 2019-06-25 | Generated by: Online catalogue



Get In Touch

🗳 Call: <u>0845 6880112</u>



1/2



### Accessories

### **Dimensions**





# Wiring



## **Documentation**



Declaration Of Conformity\_RE\_REU\_RTRE\_EN-2017.pdf (26,64kB)

## **Specification text**

Name: REU 1.5 SPEED CONTROL | Item no.: 5004

 $\hbox{ Document type: } \textbf{Product card} \mid \hbox{ Document date: } \textbf{2019-06-25} \mid \hbox{ Generated by: } \textbf{Online catalogue}$ 



**Get In Touch** 

**Our Address**