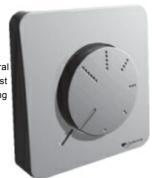

## Description

Thyristor speed controller - only surface mounting

For the manual control of speed and air flow of electrical fans, AC-induction motors of universal motor- and permanent-capacitor type. The jetproof IP 54 enclosure is achieved with the included surface mounting case. Several motors can be connected in parallel as long as the total current does not exceed current range. Starting currents must be considered when choosing speed controller type. Fans to be used with this controller require a built-in overheating protection and should be designed for thyristor speed control.