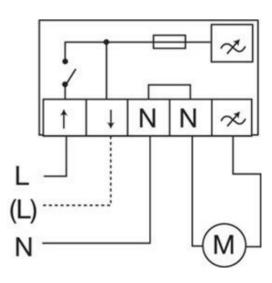

### Wiring

Line L state connection with cutting function on the speed control

Broken line (L) state connection without cutting function