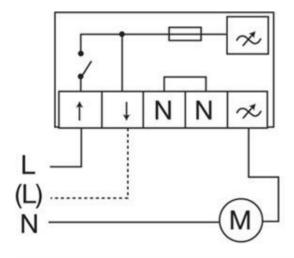

### Wiring

Line L state connection with cutting function on the speed control

Broken line (L) state connection without cutting function